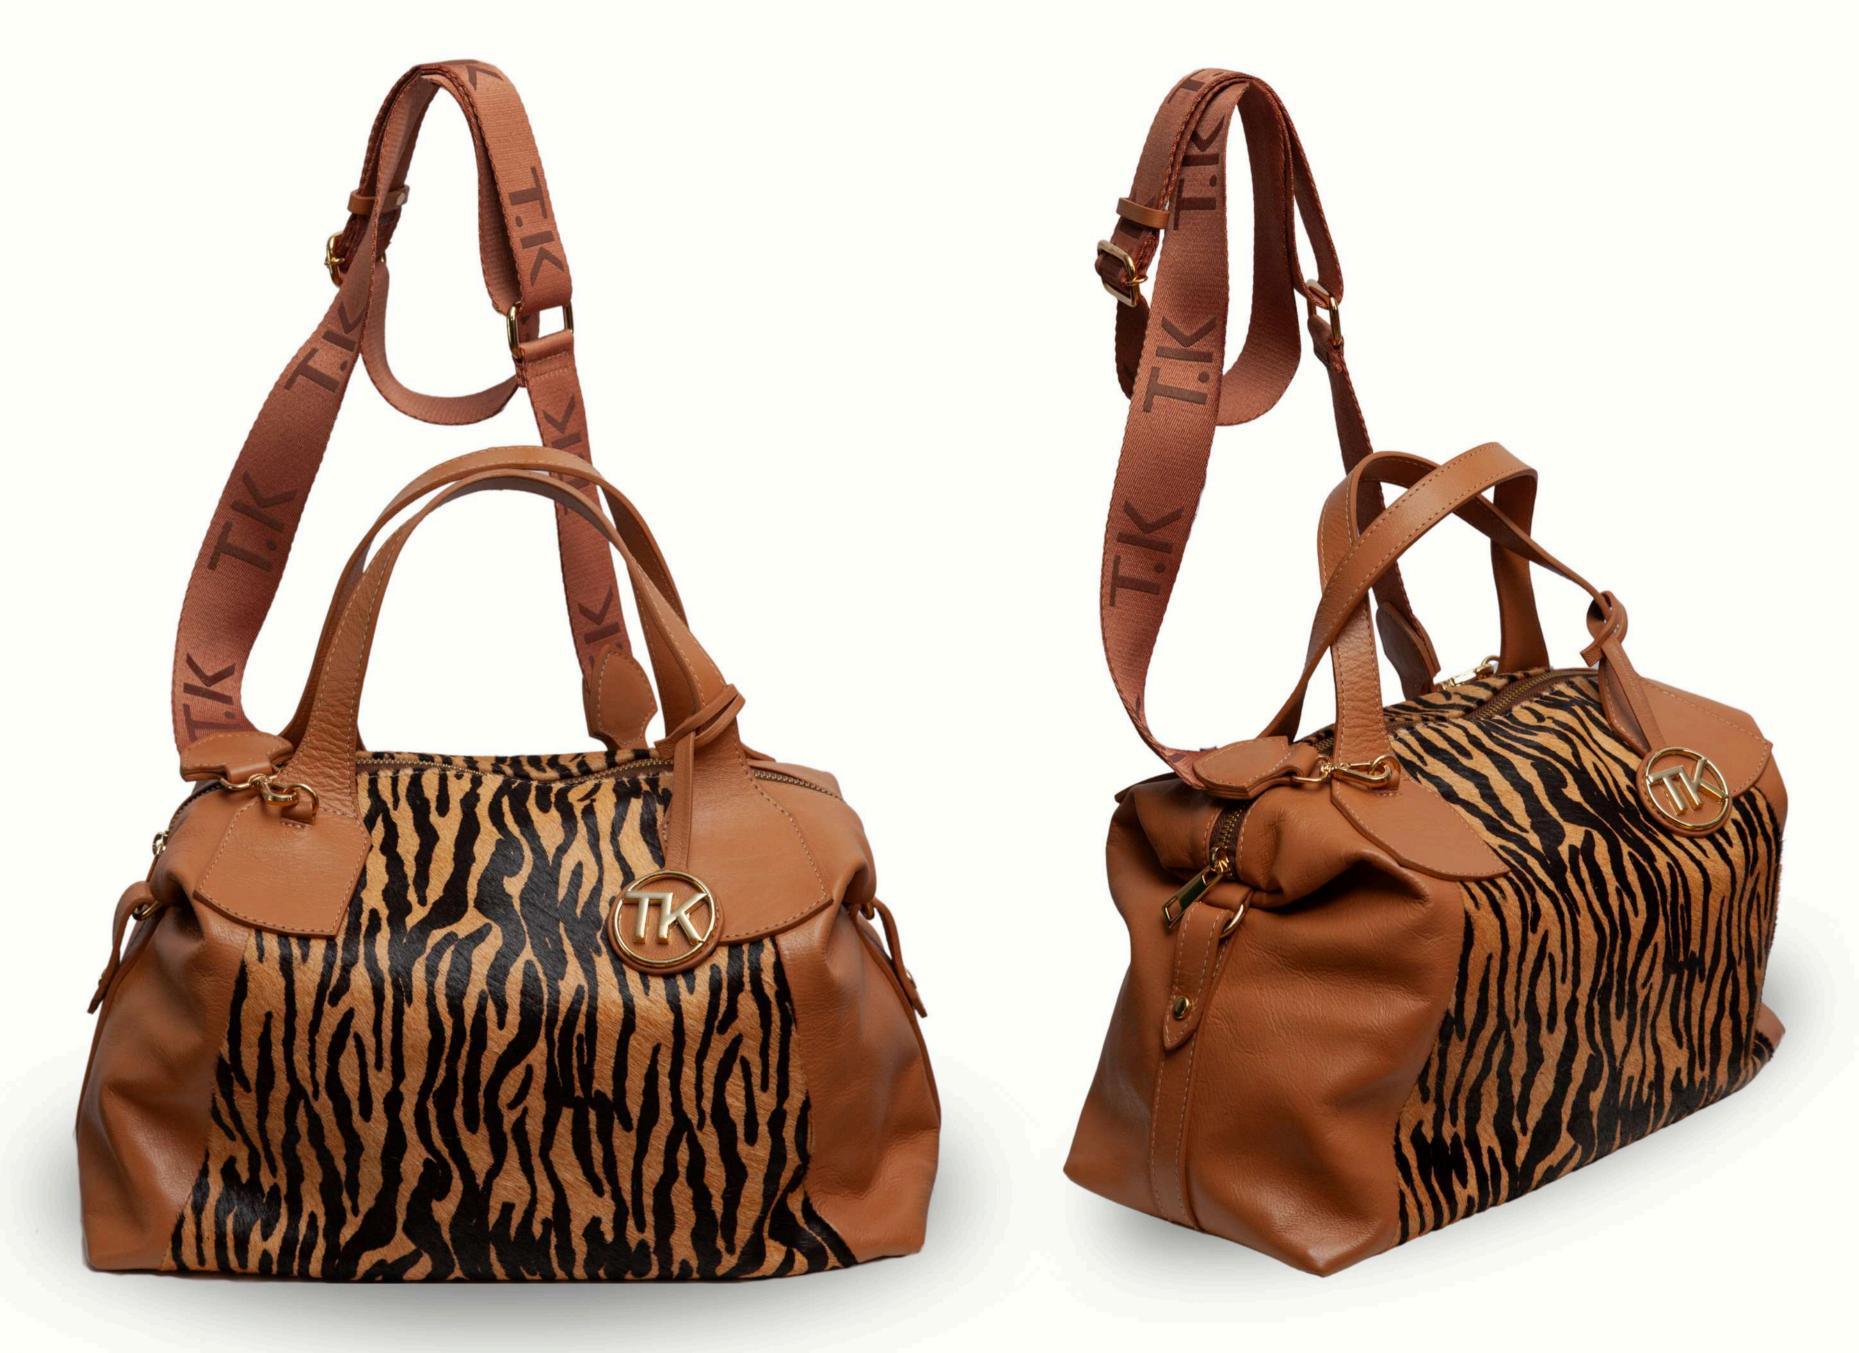

Ref.142 A = ASPEN / A = 23 L = 55 L = 16

TININ/
for you. for all.

Ref. 180 = DUBLIN / A=20 L=36 P = 17

TININ/
for you. for all.

Ref. 151 B = VERONA / A 23 L= 29 P = 14

TININ/
for you. for all.

Ref. 121 B = CANCUN / A = 26 L = 28 P = 9