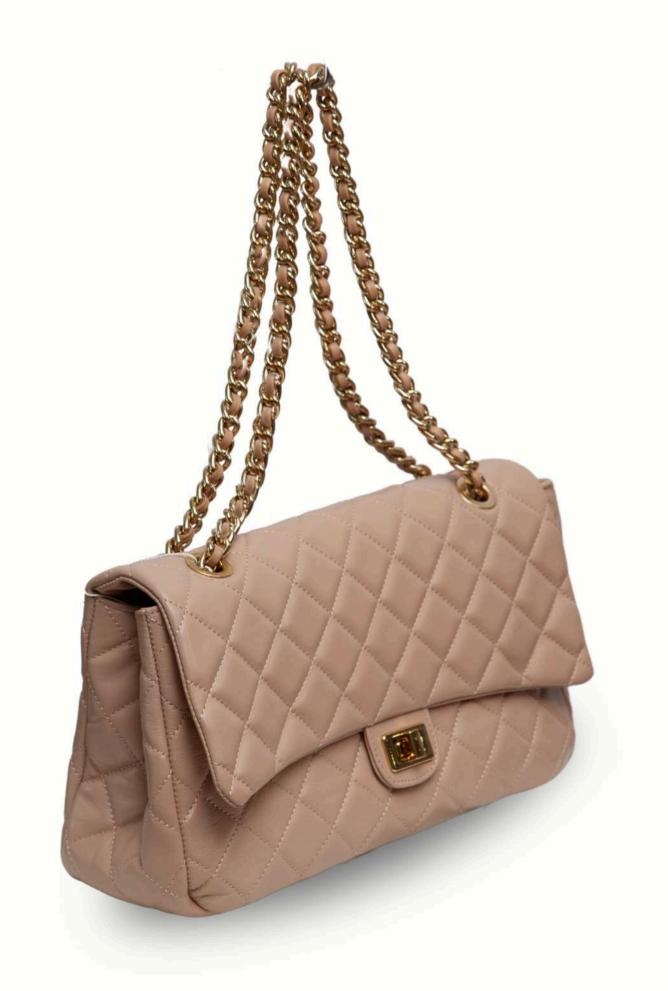

## CORES Disponíveis em todos os modelos.

PRETO

CHESTNUT

SKY BLUE

Ref. 170 A = VERSAILLES / A=30 L=35 P=13

TININ/
for you. for all.

Ref. 170 B = VERSAILLES / A=30 L =35 P=13

TININ/
for you. for all.