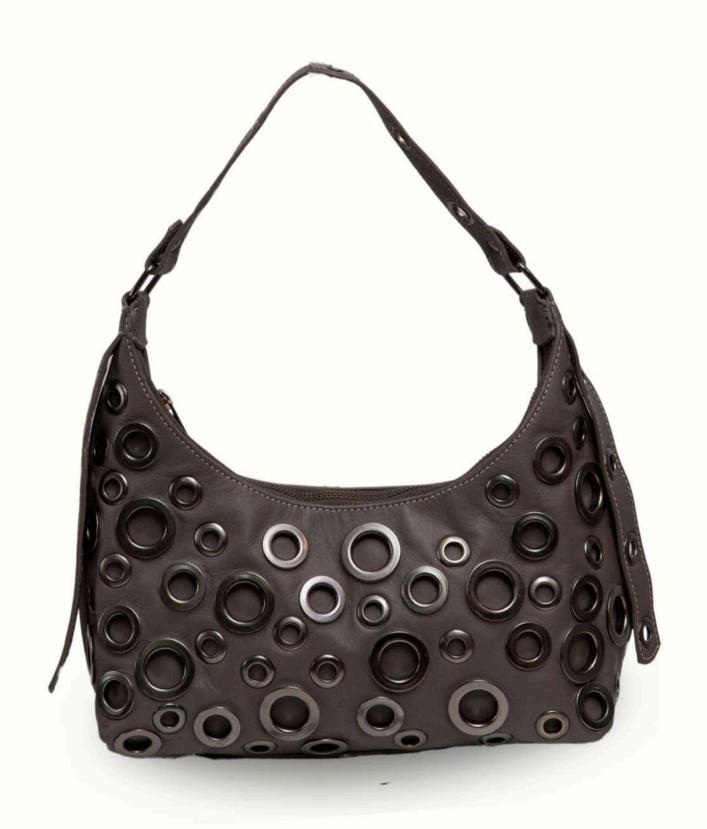

Ref.142 A = ASPEN / A = 23 L = 55 L = 16

TININ/
for you. for all.

Ref. 180 = DUBLIN / A=20 L=36 P = 17

TININ/
for you. for all.

Ref. 151 B = VERONA / A 23 L= 29 P = 14

TININ/
for you. for all.

Ref. 121 B = CANCUN / A = 26 L = 28 P = 9