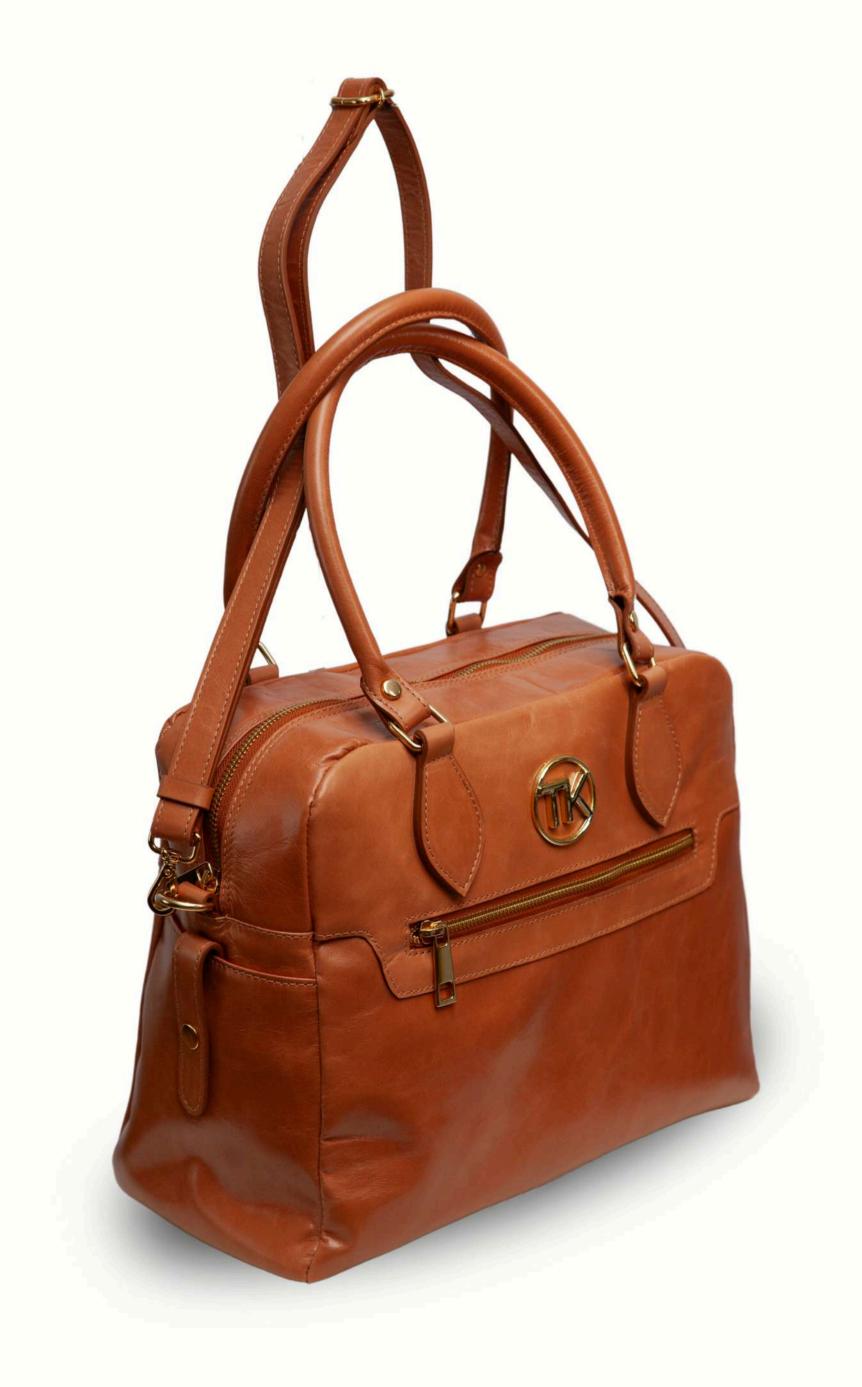

## CORES Disponíveis em todos os modelos.

PRETO

CHESTNUT

SKY BLUE

Ref. 170 A = VERSAILLES / A=30 L=35 P=13

TININ/
for you. for all.

Ref. 170 B = VERSAILLES / A=30 L =35 P=13

TININ/
for you. for all.