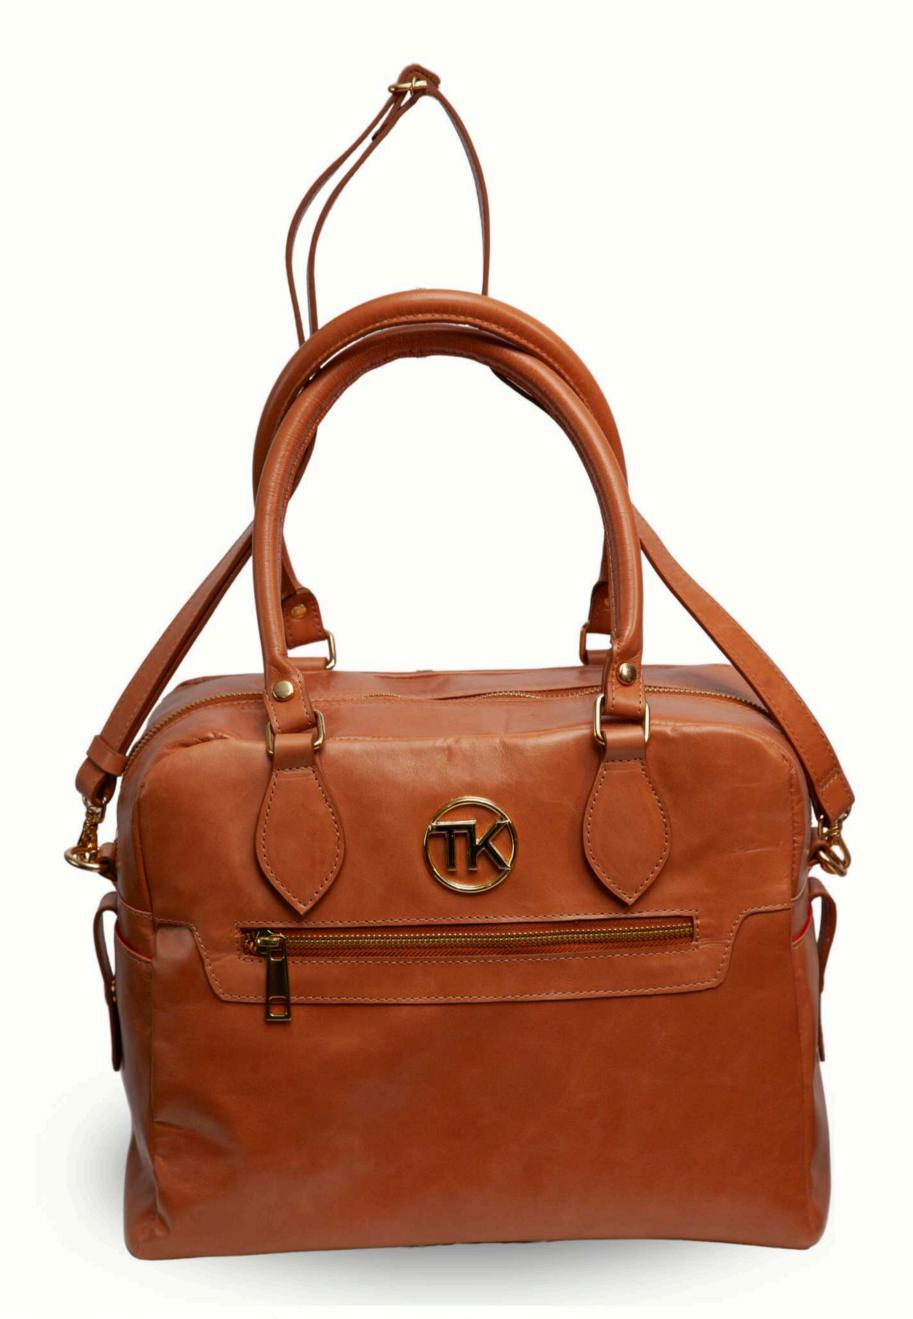

## CORES Disponíveis em todos os modelos.

PRETO

CHESTNUT

SKY BLUE

Ref. 170 A = VERSAILLES / A=30 L=35 P=13

TININ/
for you. for all.

Ref. 170 B = VERSAILLES / A=30 L =35 P=13

TININ/
for you. for all.