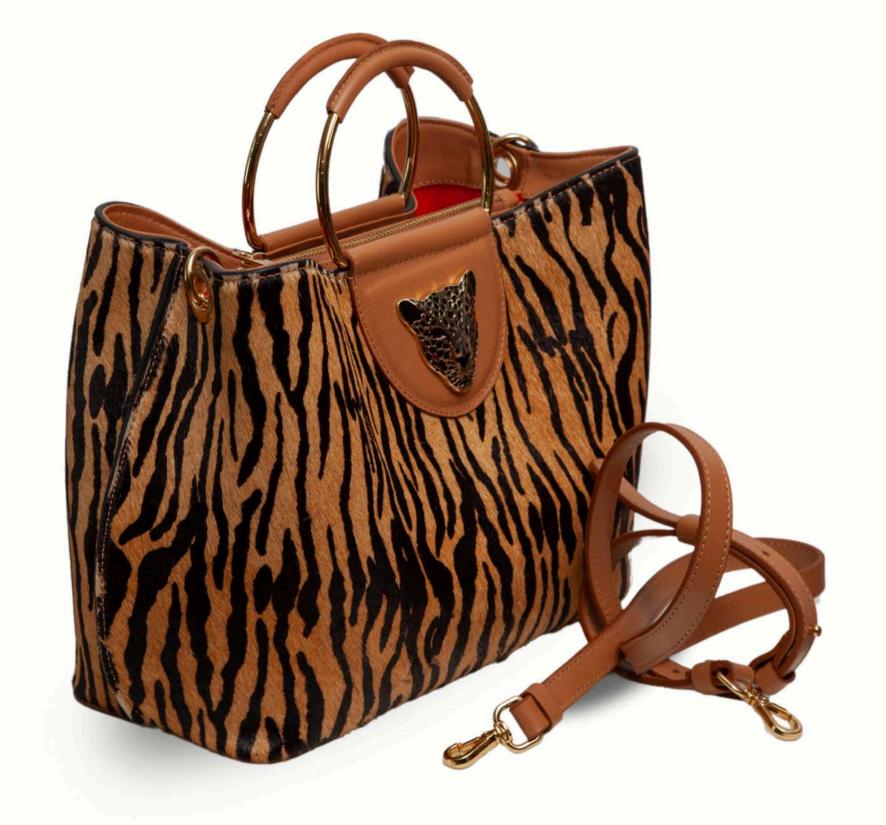

TININ/
for you. for all.

Ref. 174 = IPANEMA / A = 41 L = 31 P = 5

TININ/
for you. for all.

Ref. 174 = IPANEMA / A = 41 L = 31 P = 5

TININ/
for you. for all.

REf. 166 MUNICH / A= 31 L=40 P= 17

TININ/
for you. for all.