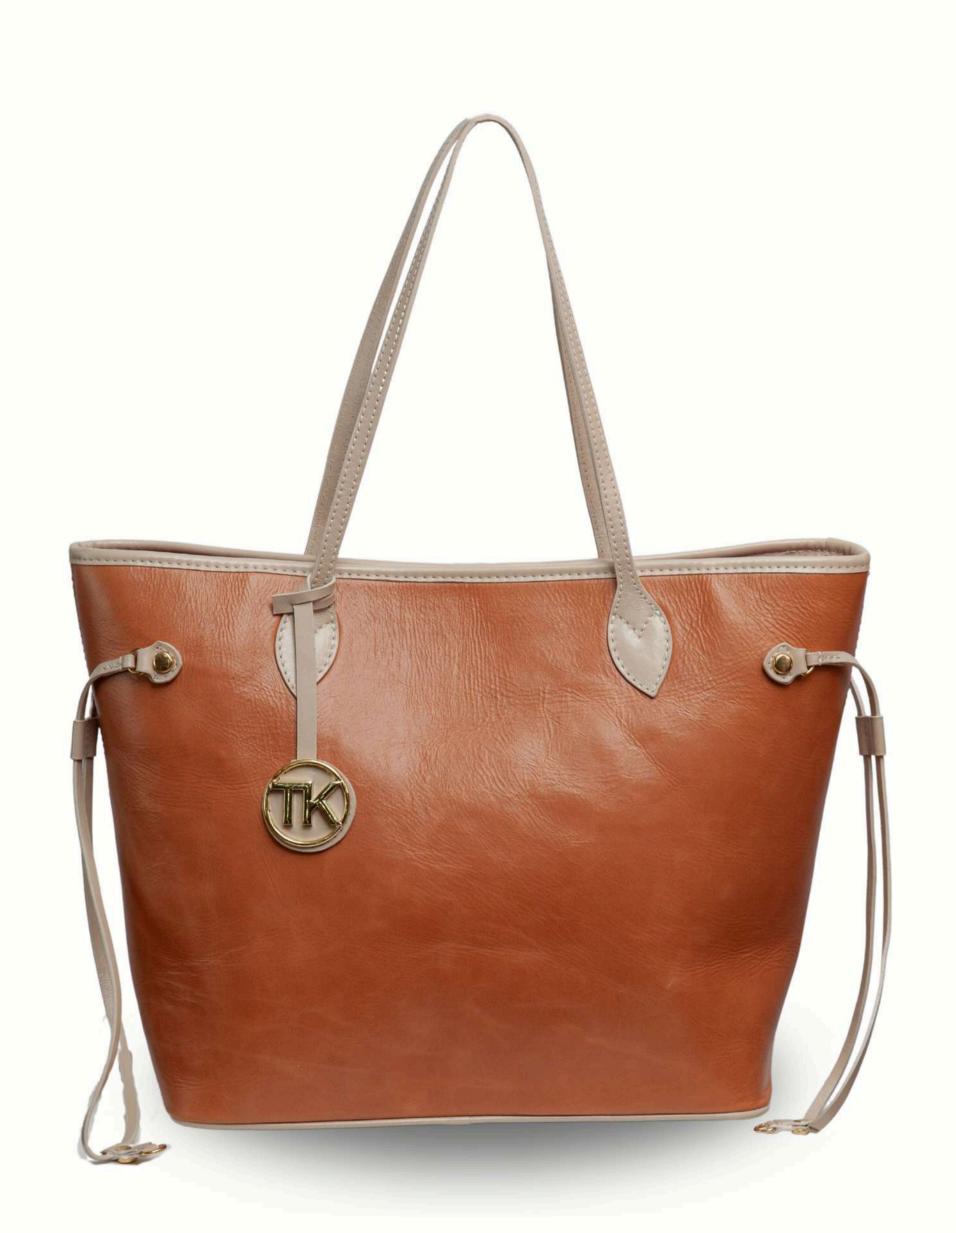

Ref.142 A = ASPEN / A = 23 L = 55 L = 16

TININ/
for you. for all.

Ref. 180 = DUBLIN / A=20 L=36 P = 17

TININ/
for you. for all.

Ref. 151 B = VERONA / A 23 L= 29 P = 14

TININ/
for you. for all.

Ref. 121 B = CANCUN / A = 26 L = 28 P = 9