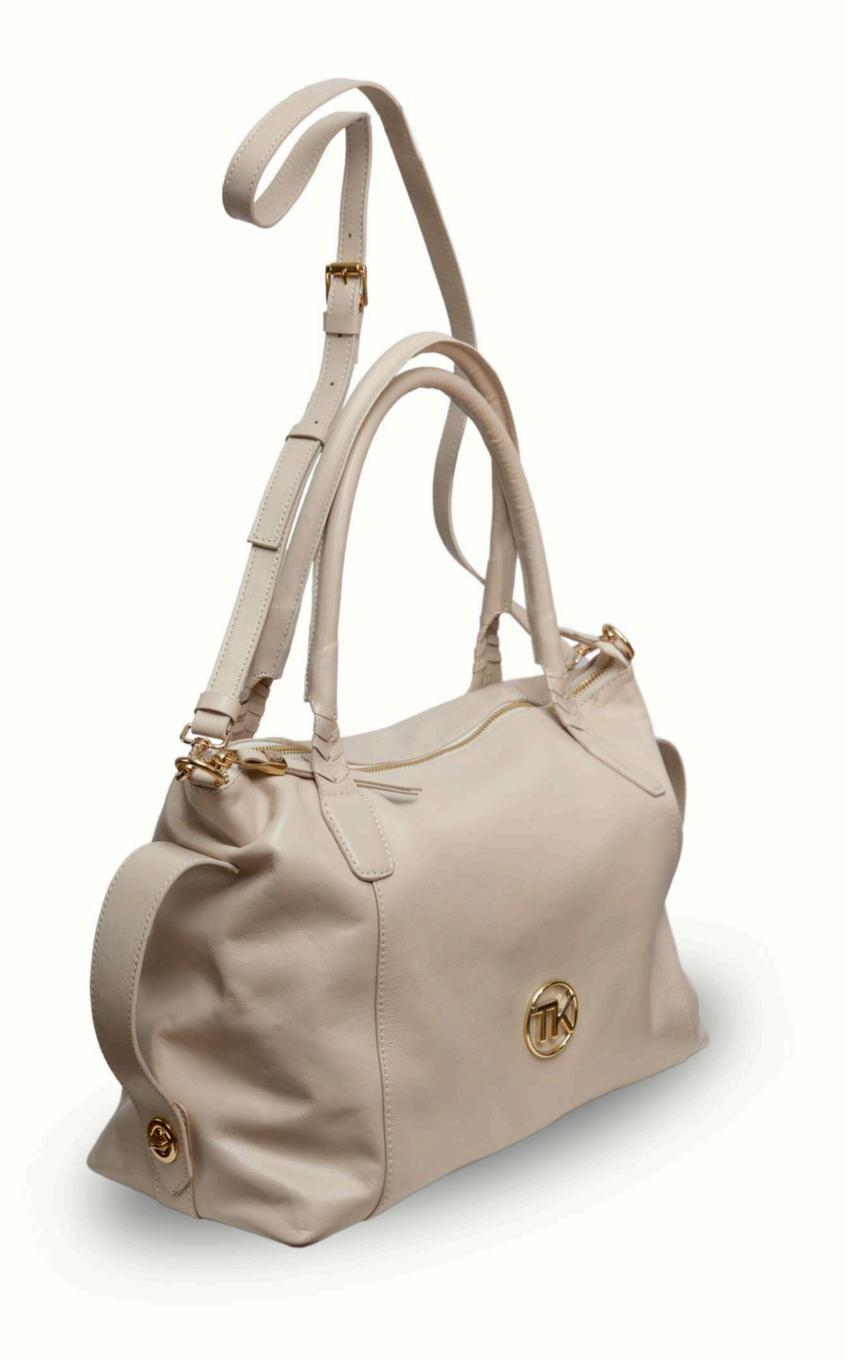

Ref.142 A = ASPEN / A = 23 L = 55 L = 16

TININ/
for you. for all.

Ref. 180 = DUBLIN / A=20 L=36 P = 17

TININ/
for you. for all.

Ref. 151 B = VERONA / A 23 L= 29 P = 14

TININ/
for you. for all.

Ref. 121 B = CANCUN / A = 26 L = 28 P = 9