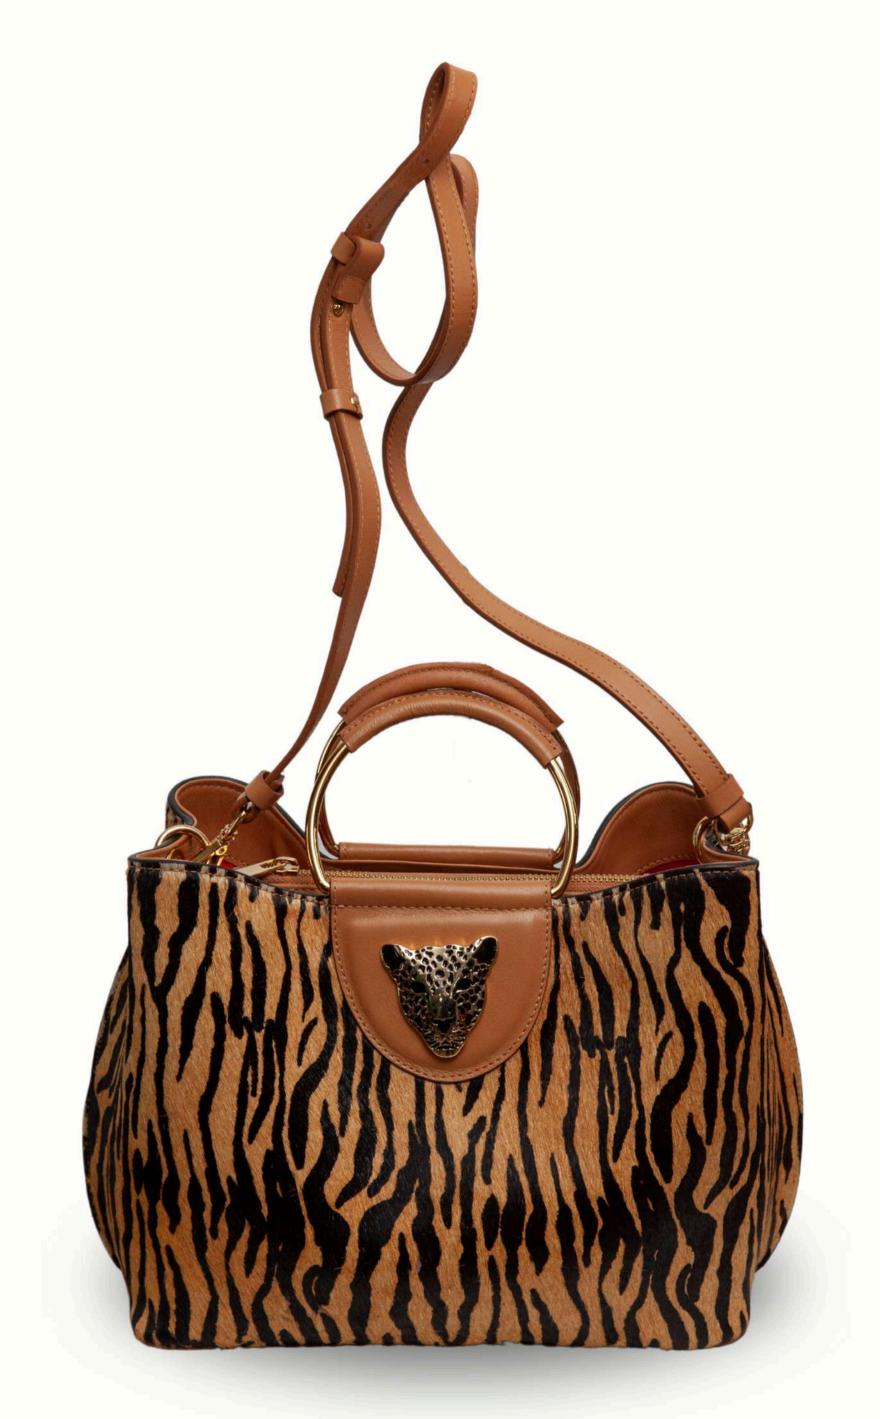

TININ/
for you. for all.

Ref. 174 = IPANEMA / A = 41 L = 31 P = 5

TININ/
for you. for all.

Ref. 174 = IPANEMA / A = 41 L = 31 P = 5

TININ/
for you. for all.

REf. 166 MUNICH / A= 31 L=40 P= 17

TININ/
for you. for all.