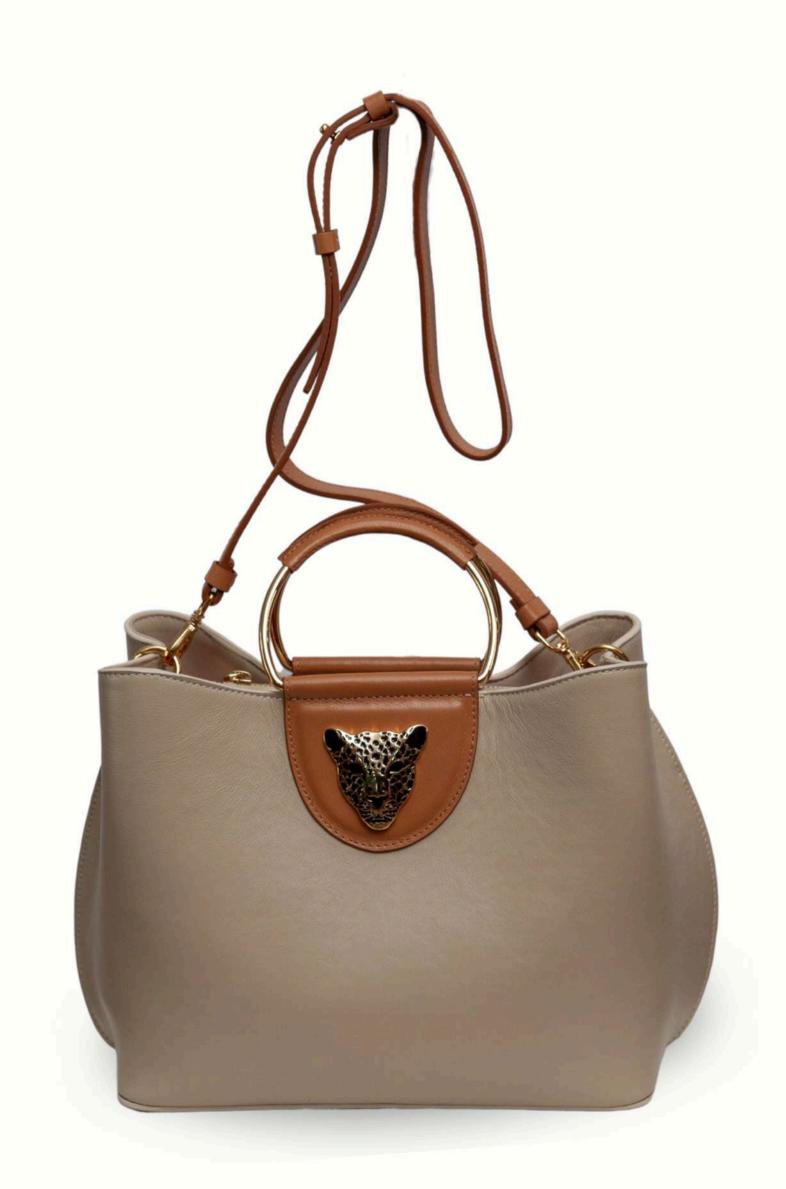

Ref.142 A = ASPEN / A = 23 L = 55 L = 16

TININ/
for you. for all.

Ref. 180 = DUBLIN / A=20 L=36 P = 17

TININ/
for you. for all.

Ref. 151 B = VERONA / A 23 L= 29 P = 14

TININ/
for you. for all.

Ref. 121 B = CANCUN / A = 26 L = 28 P = 9