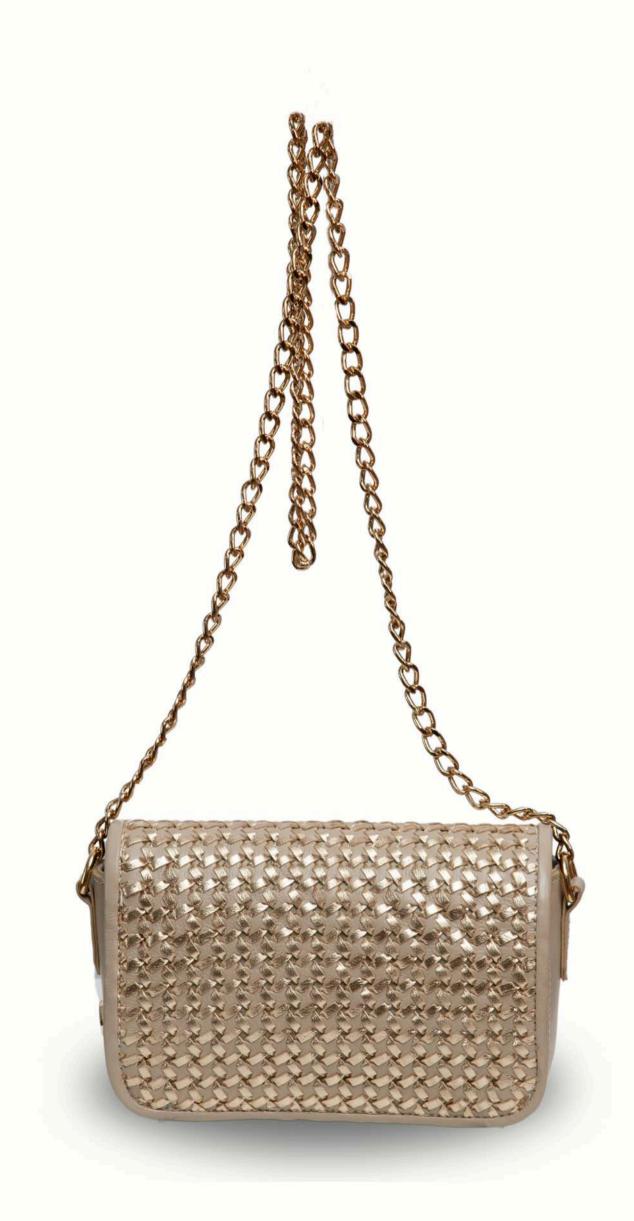

TININ/
for you. for all.

REF. 178 RECIFE / A= 16 L =25 P=9

REF. 137 FILIPINAS / A= 18 L = 26 P= 9

TININ/
for you. for all.

REF. 175 ANDORRA / A= 29 L = 41 P=32

TININ/
for you. for all.

REF. 177 TÓQUIO / A=30 L =45 P=18