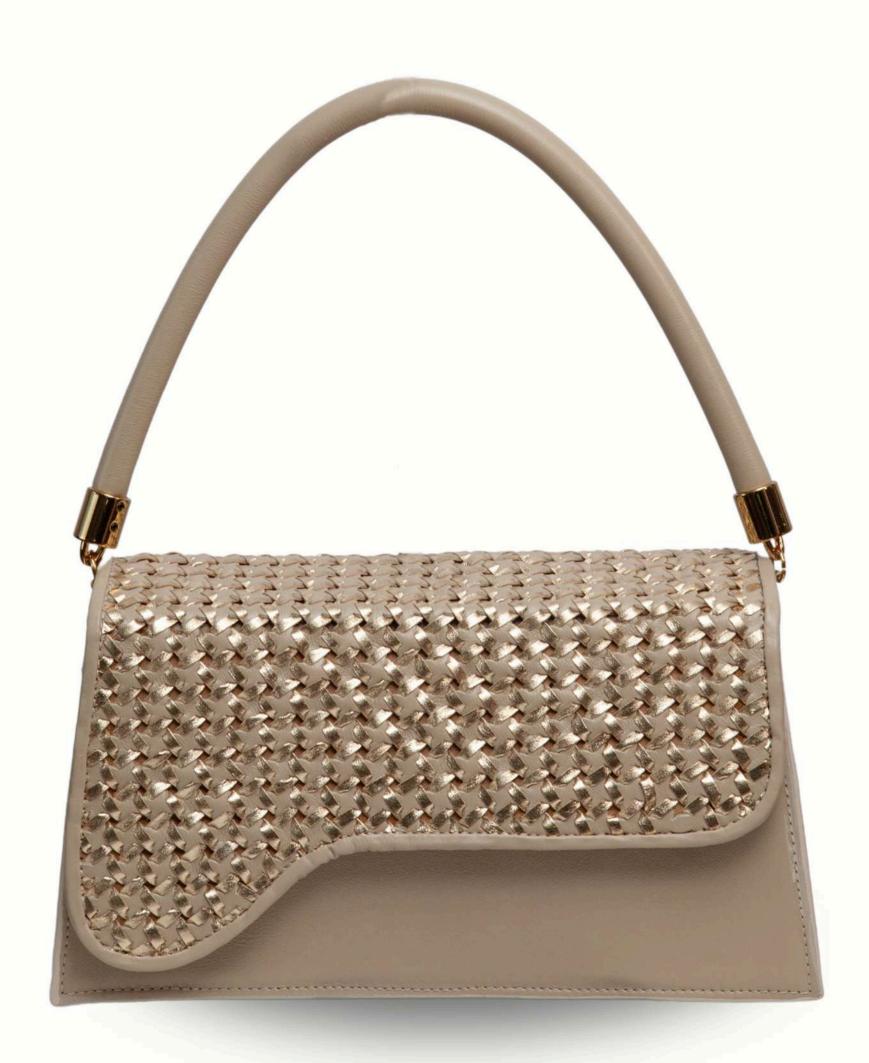

Ref.142 A = ASPEN / A = 23 L = 55 L = 16

TININ/
for you. for all.

Ref. 180 = DUBLIN / A=20 L=36 P = 17

TININ/
for you. for all.

Ref. 151 B = VERONA / A 23 L= 29 P = 14

TININ/
for you. for all.

Ref. 121 B = CANCUN / A = 26 L = 28 P = 9