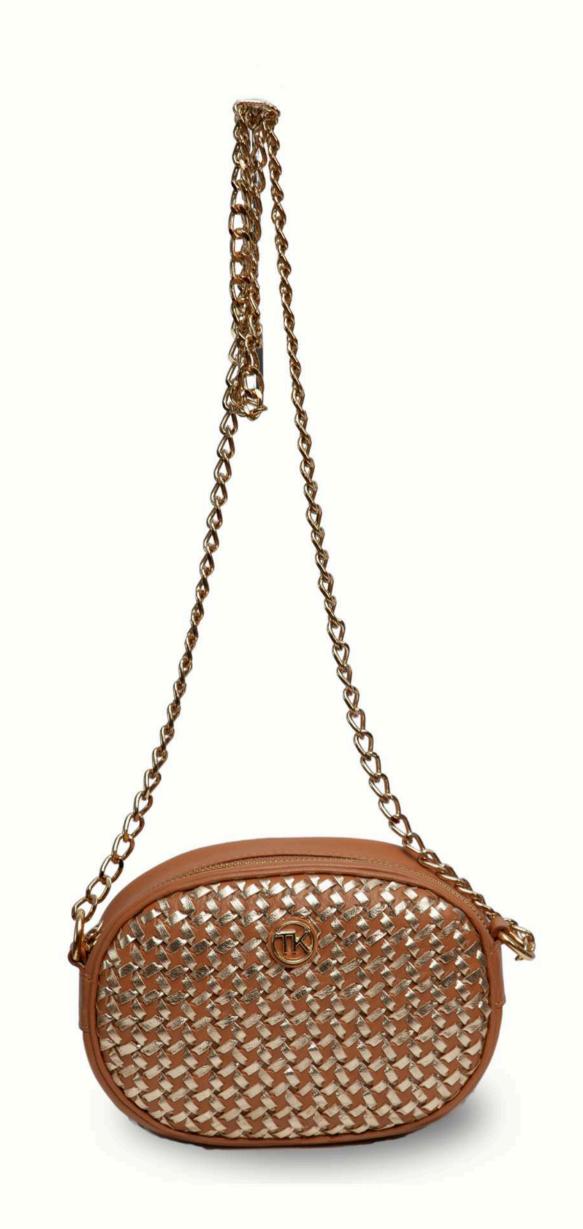

TININ/
for you. for all.

REF. 178 RECIFE / A= 16 L =25 P=9

REF. 137 FILIPINAS / A= 18 L = 26 P= 9

TININ/
for you. for all.

REF. 175 ANDORRA / A= 29 L = 41 P=32

TININ/
for you. for all.

REF. 177 TÓQUIO / A=30 L =45 P=18