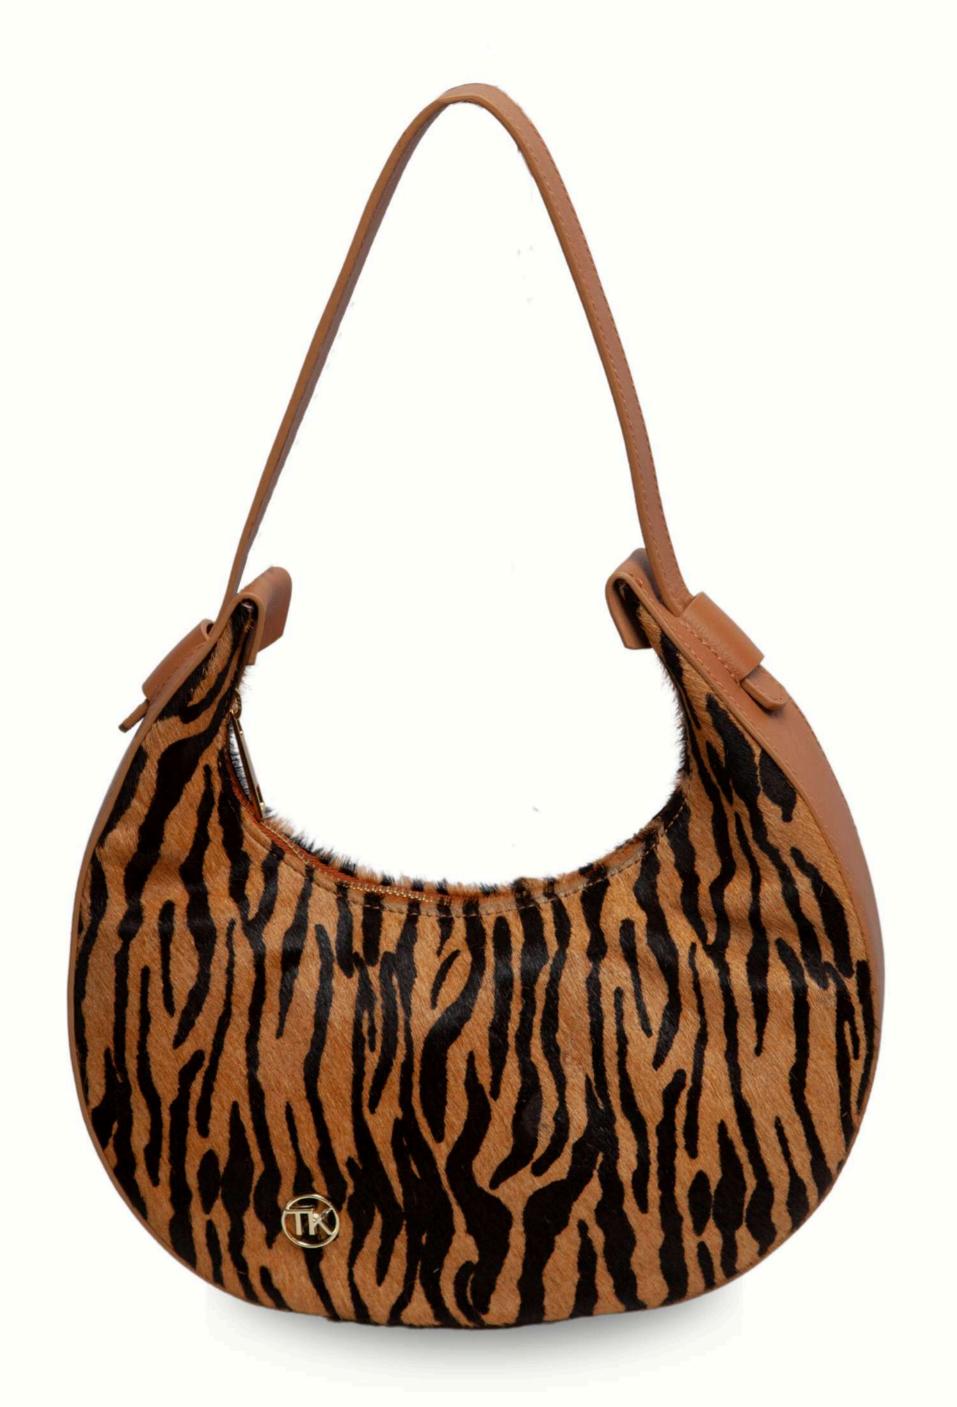

TININ/
for you. for all.

Ref. 174 = IPANEMA / A = 41 L = 31 P = 5

TININ/
for you. for all.

Ref. 174 = IPANEMA / A = 41 L = 31 P = 5

TININ/
for you. for all.

REf. 166 MUNICH / A= 31 L=40 P= 17

TININ/
for you. for all.