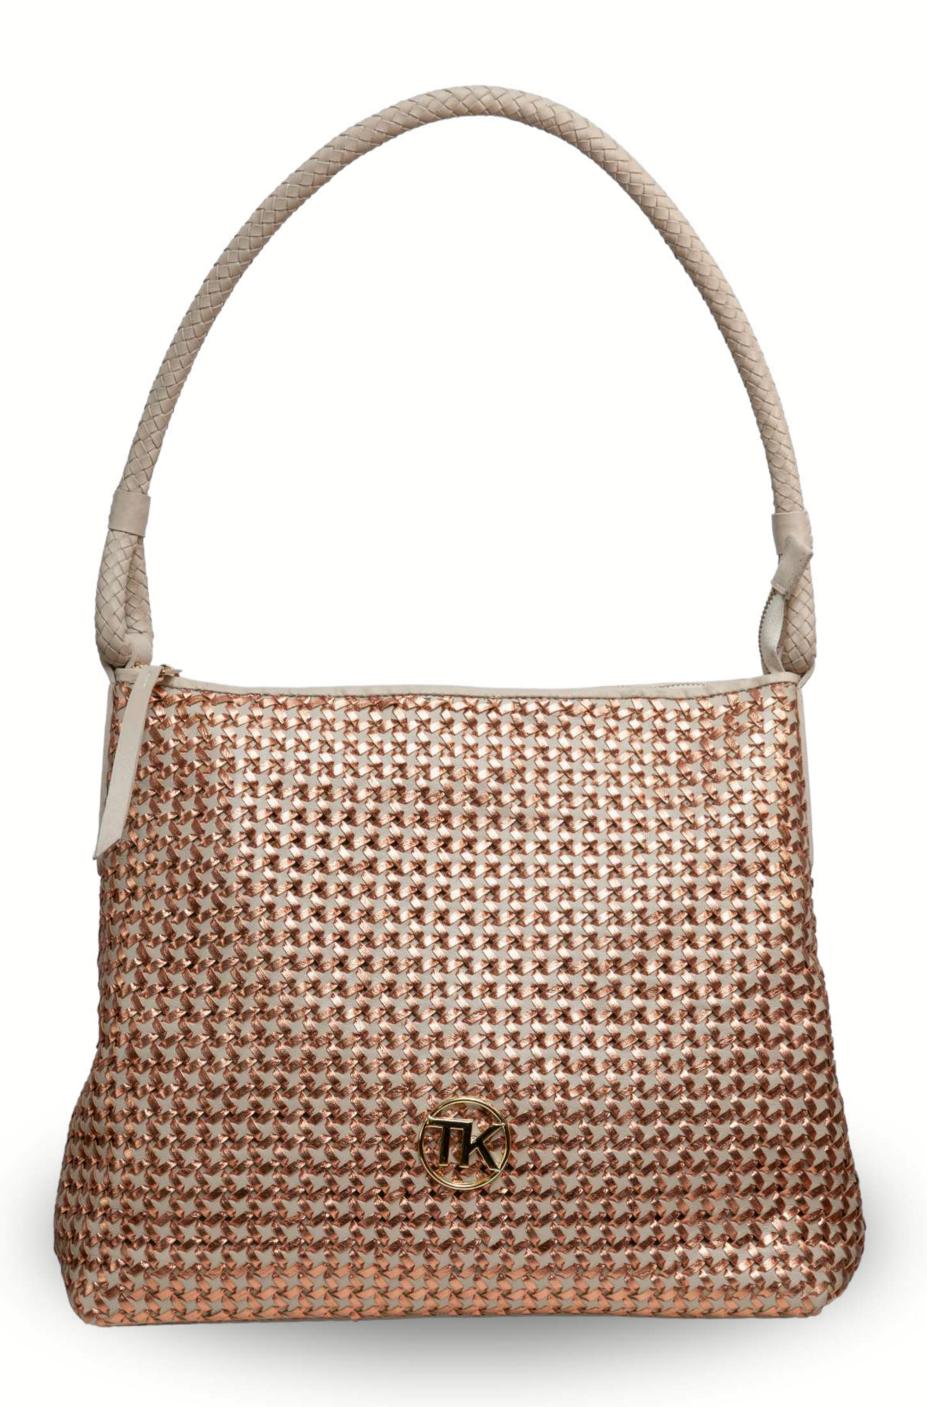

Ref.142 A = ASPEN / A = 23 L = 55 L = 16

TININ/
for you. for all.

Ref. 180 = DUBLIN / A=20 L=36 P = 17

TININ/
for you. for all.

Ref. 151 B = VERONA / A 23 L= 29 P = 14

TININ/
for you. for all.

Ref. 121 B = CANCUN / A = 26 L = 28 P = 9