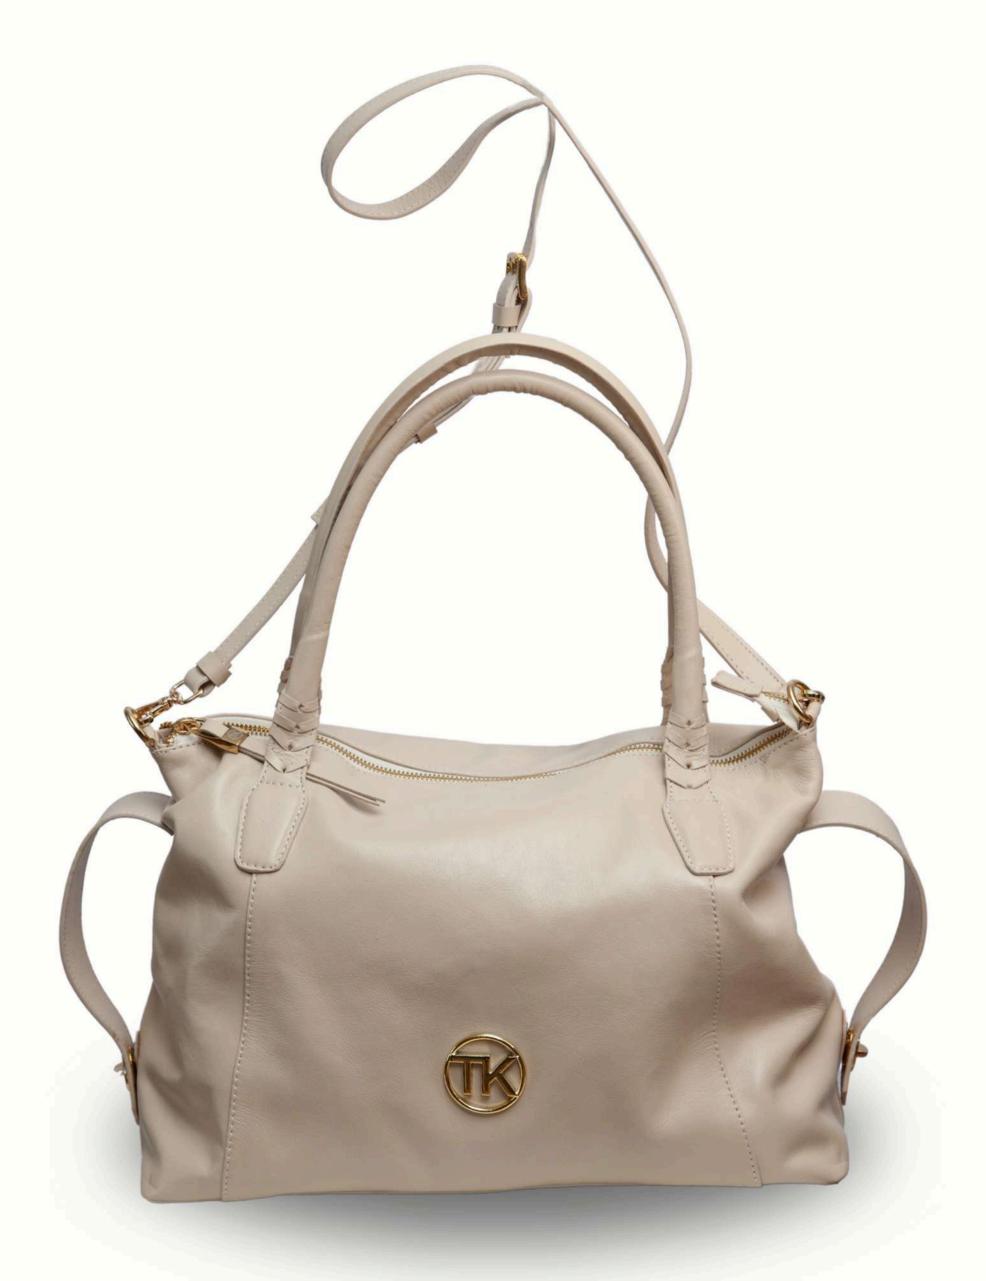

Ref.142 A = ASPEN / A = 23 L = 55 L = 16

TININ/
for you. for all.

Ref. 180 = DUBLIN / A=20 L=36 P = 17

TININ/
for you. for all.

Ref. 151 B = VERONA / A 23 L= 29 P = 14

TININ/
for you. for all.

Ref. 121 B = CANCUN / A = 26 L = 28 P = 9