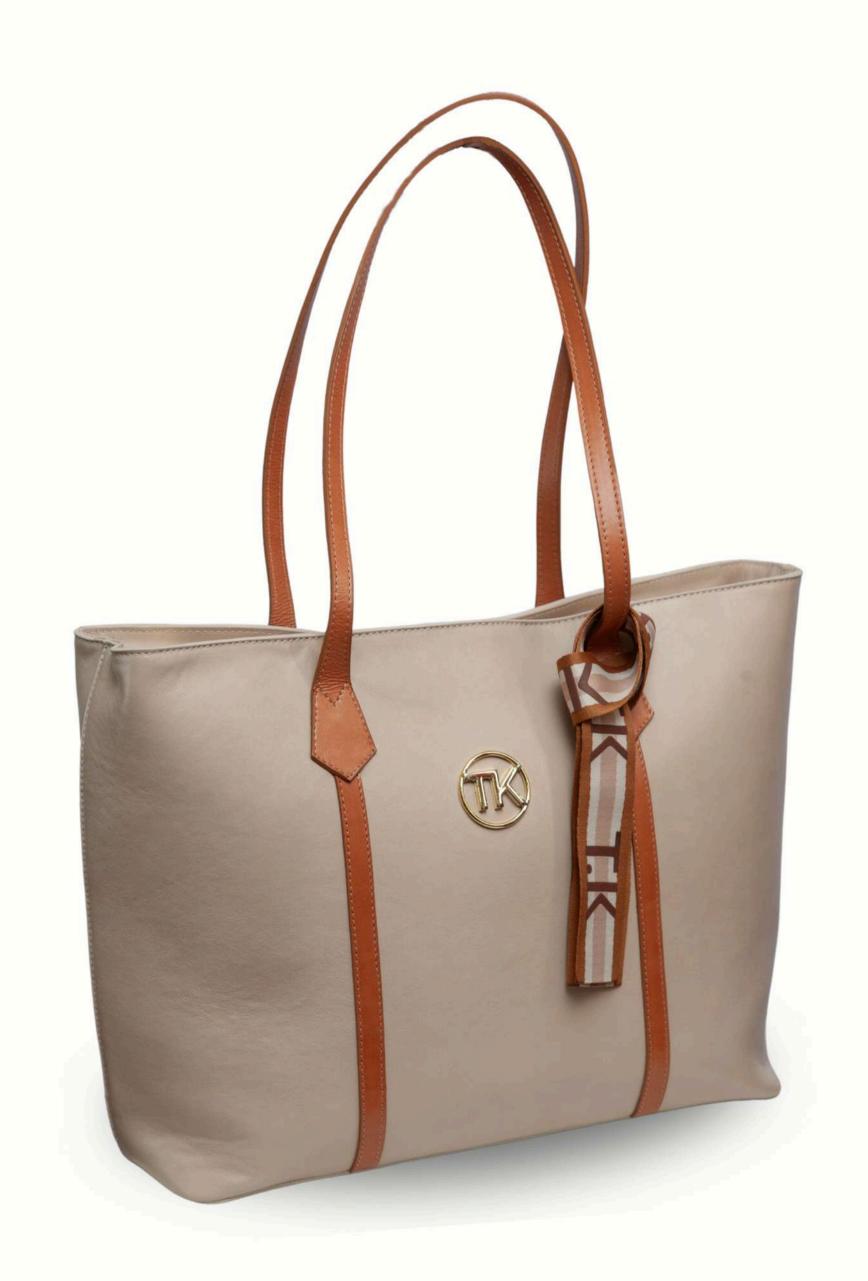

REF 161 SEATTLE / A=32 L=52 P=15

TININ/
for you. for all.

TININ/
for you. for all.

REF. 128 LISBOA / A=27 L=36 P=16

TININ/
for you. for all.

REF. 142 A ASPEN / A=23 L=33 P=16

TINIX for you. for all.

REF. 173 VALÊNCIA / A=18 L=28 P=3