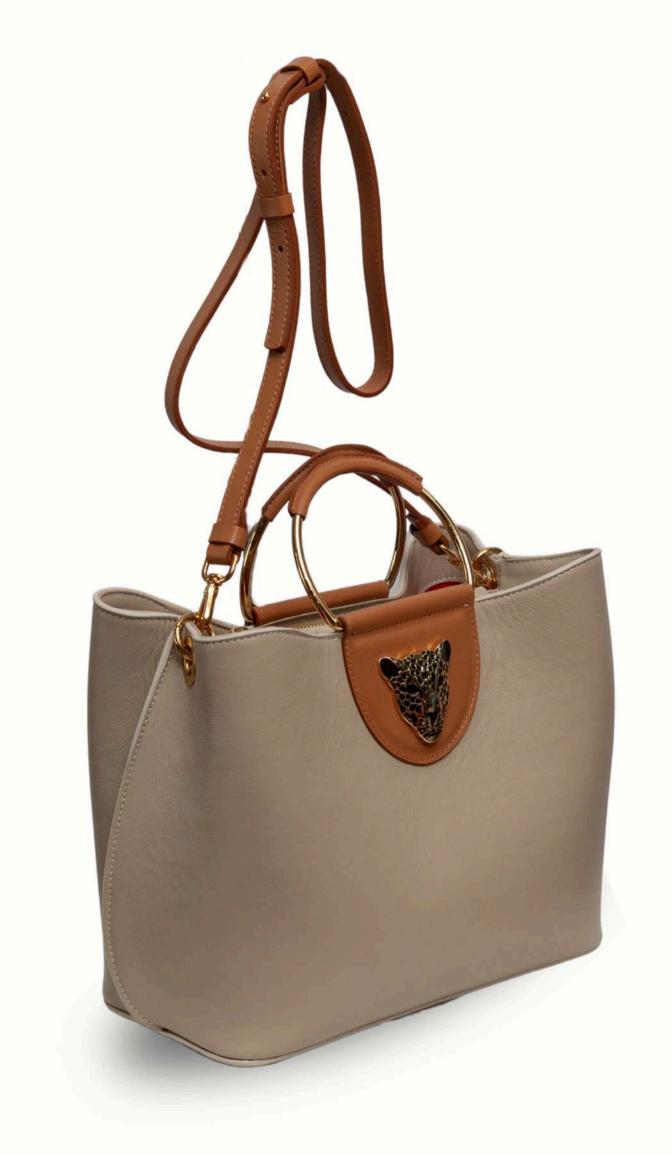

Ref.142 A = ASPEN / A = 23 L = 55 L = 16

TININ/
for you. for all.

Ref. 180 = DUBLIN / A=20 L=36 P = 17

TININ/
for you. for all.

Ref. 151 B = VERONA / A 23 L= 29 P = 14

TININ/
for you. for all.

Ref. 121 B = CANCUN / A = 26 L = 28 P = 9