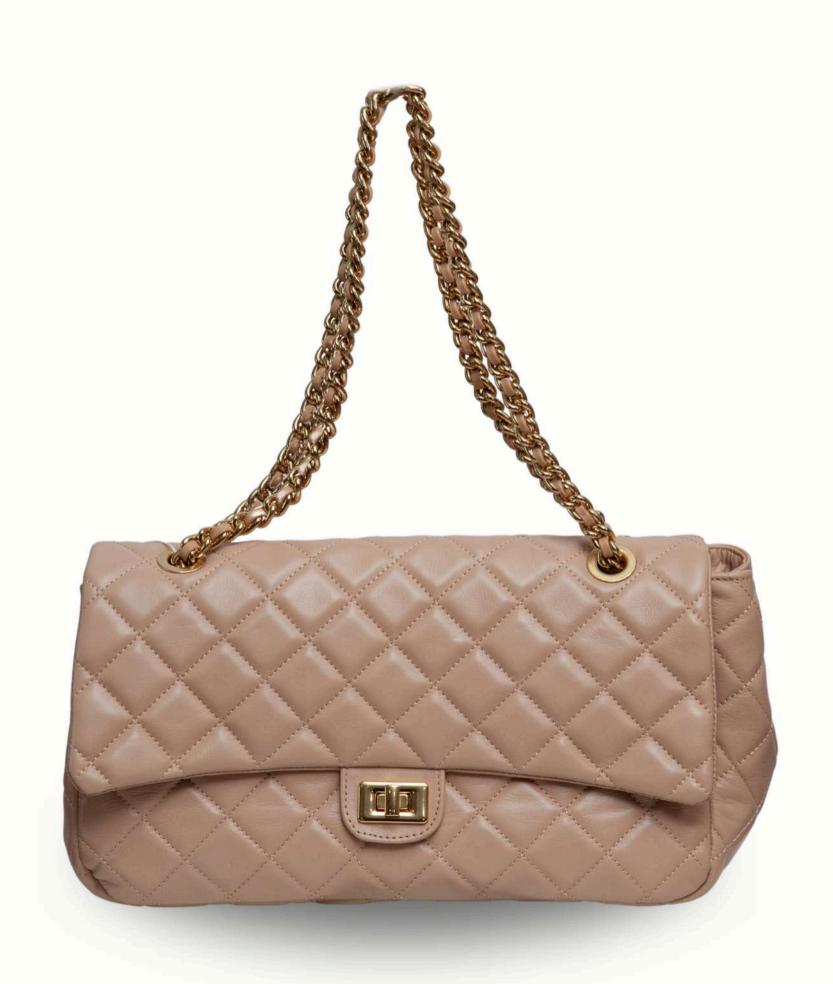

## CORES Disponíveis em todos os modelos.

PRETO

CHESTNUT

SKY BLUE

Ref. 170 A = VERSAILLES / A=30 L=35 P=13

TININ/
for you. for all.

Ref. 170 B = VERSAILLES / A=30 L =35 P=13

TININ/
for you. for all.