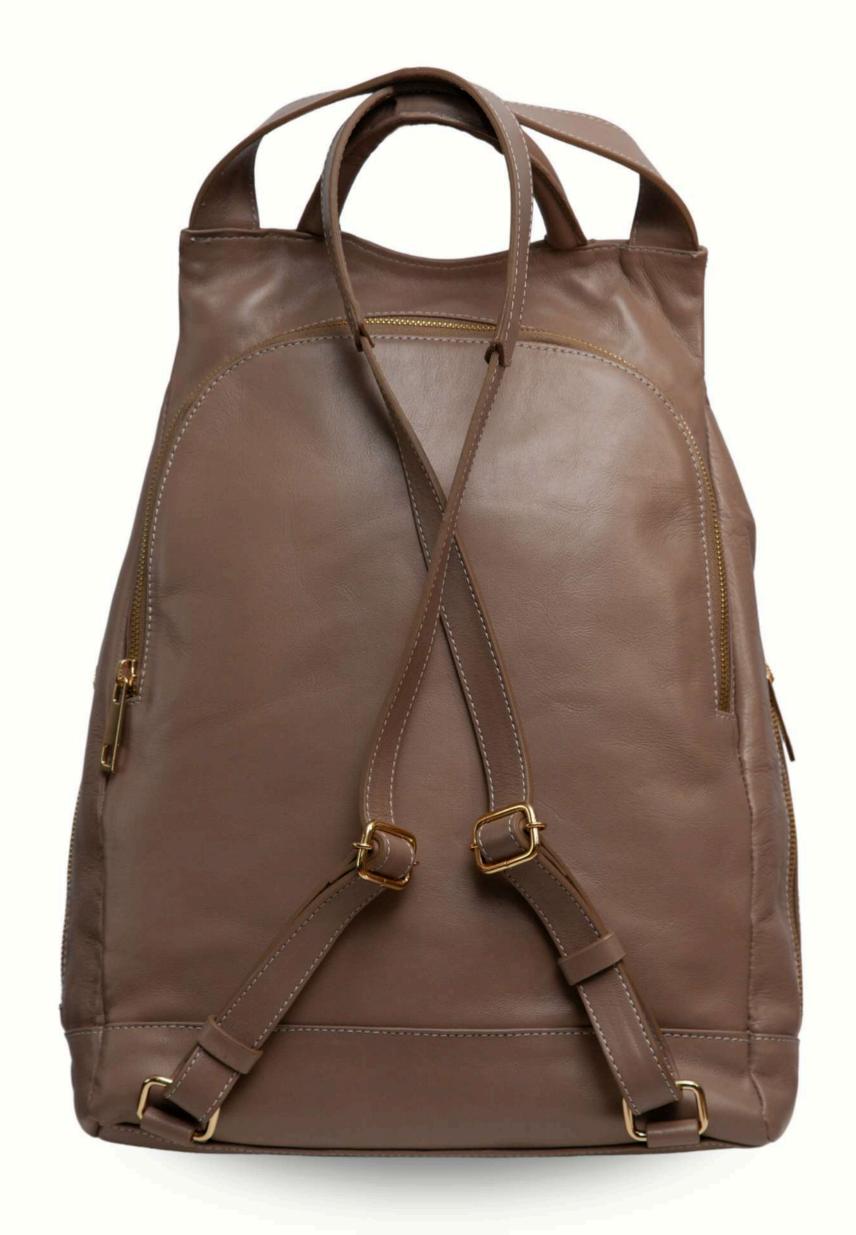

Ref.142 A = ASPEN / A = 23 L = 55 L = 16

TININ/
for you. for all.

Ref. 180 = DUBLIN / A=20 L=36 P = 17

TININ/
for you. for all.

Ref. 151 B = VERONA / A 23 L= 29 P = 14

TININ/
for you. for all.

Ref. 121 B = CANCUN / A = 26 L = 28 P = 9