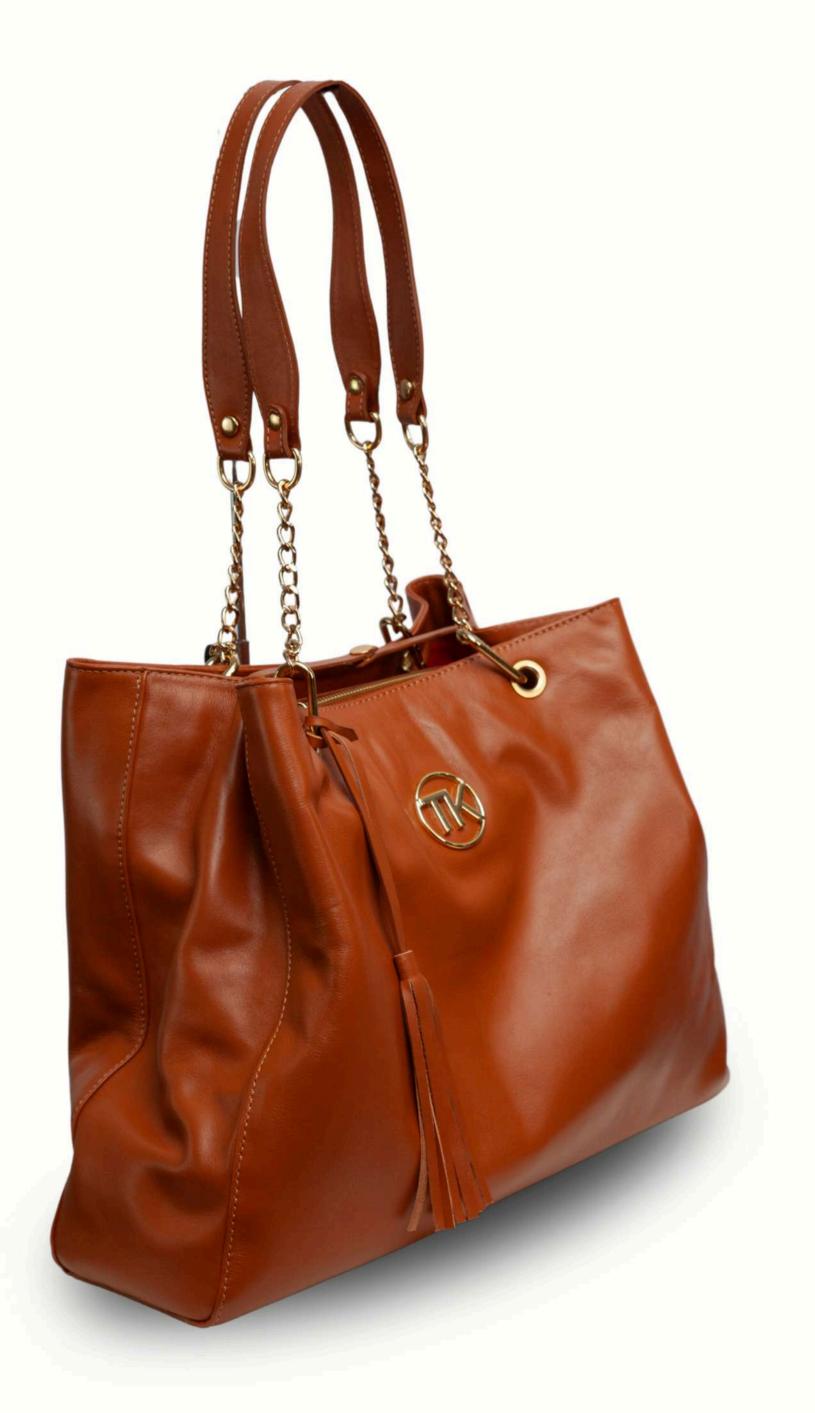

Ref.142 A = ASPEN / A = 23 L = 55 L = 16

TININ/
for you. for all.

Ref. 180 = DUBLIN / A=20 L=36 P = 17

TININ/
for you. for all.

Ref. 151 B = VERONA / A 23 L= 29 P = 14

TININ/
for you. for all.

Ref. 121 B = CANCUN / A = 26 L = 28 P = 9