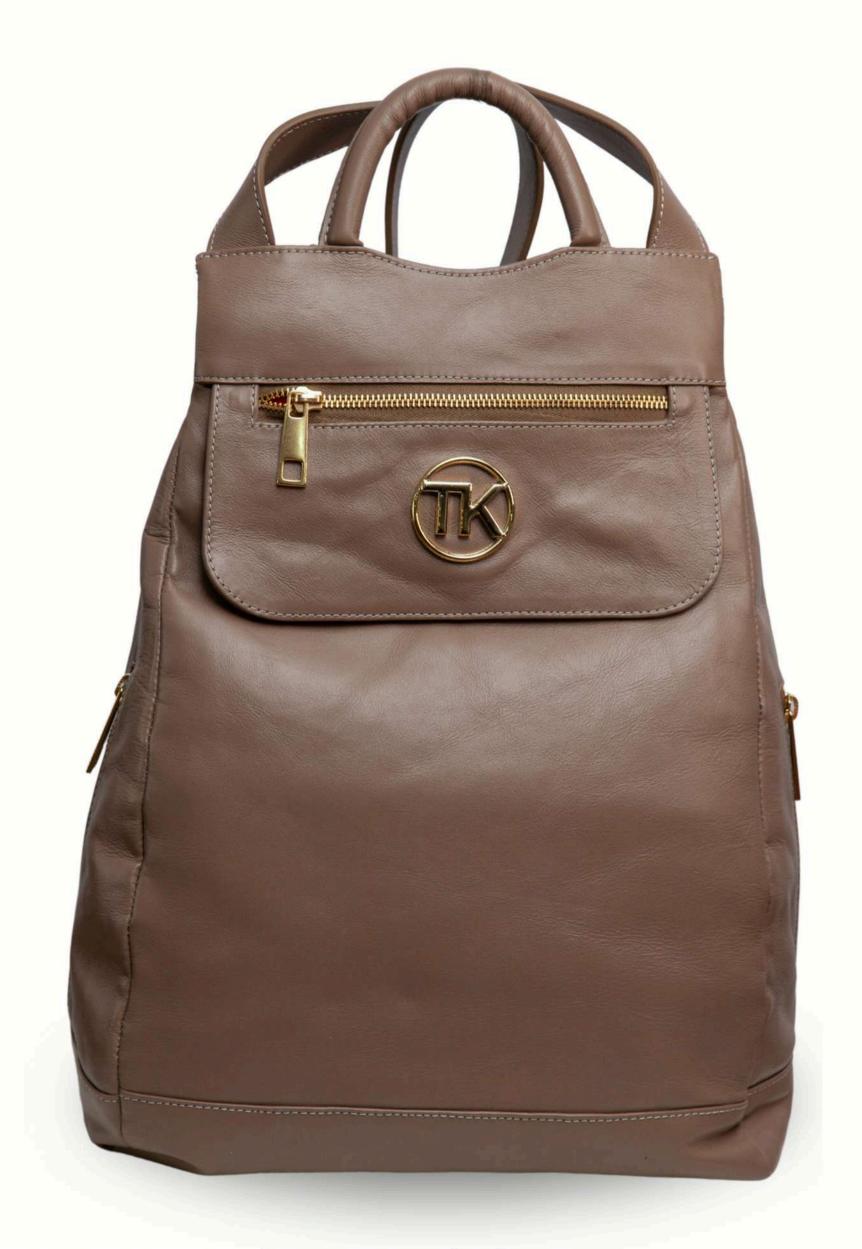

Ref.142 A = ASPEN / A = 23 L = 55 L = 16

TININ/
for you. for all.

Ref. 180 = DUBLIN / A=20 L=36 P = 17

TININ/
for you. for all.

Ref. 151 B = VERONA / A 23 L= 29 P = 14

TININ/
for you. for all.

Ref. 121 B = CANCUN / A = 26 L = 28 P = 9