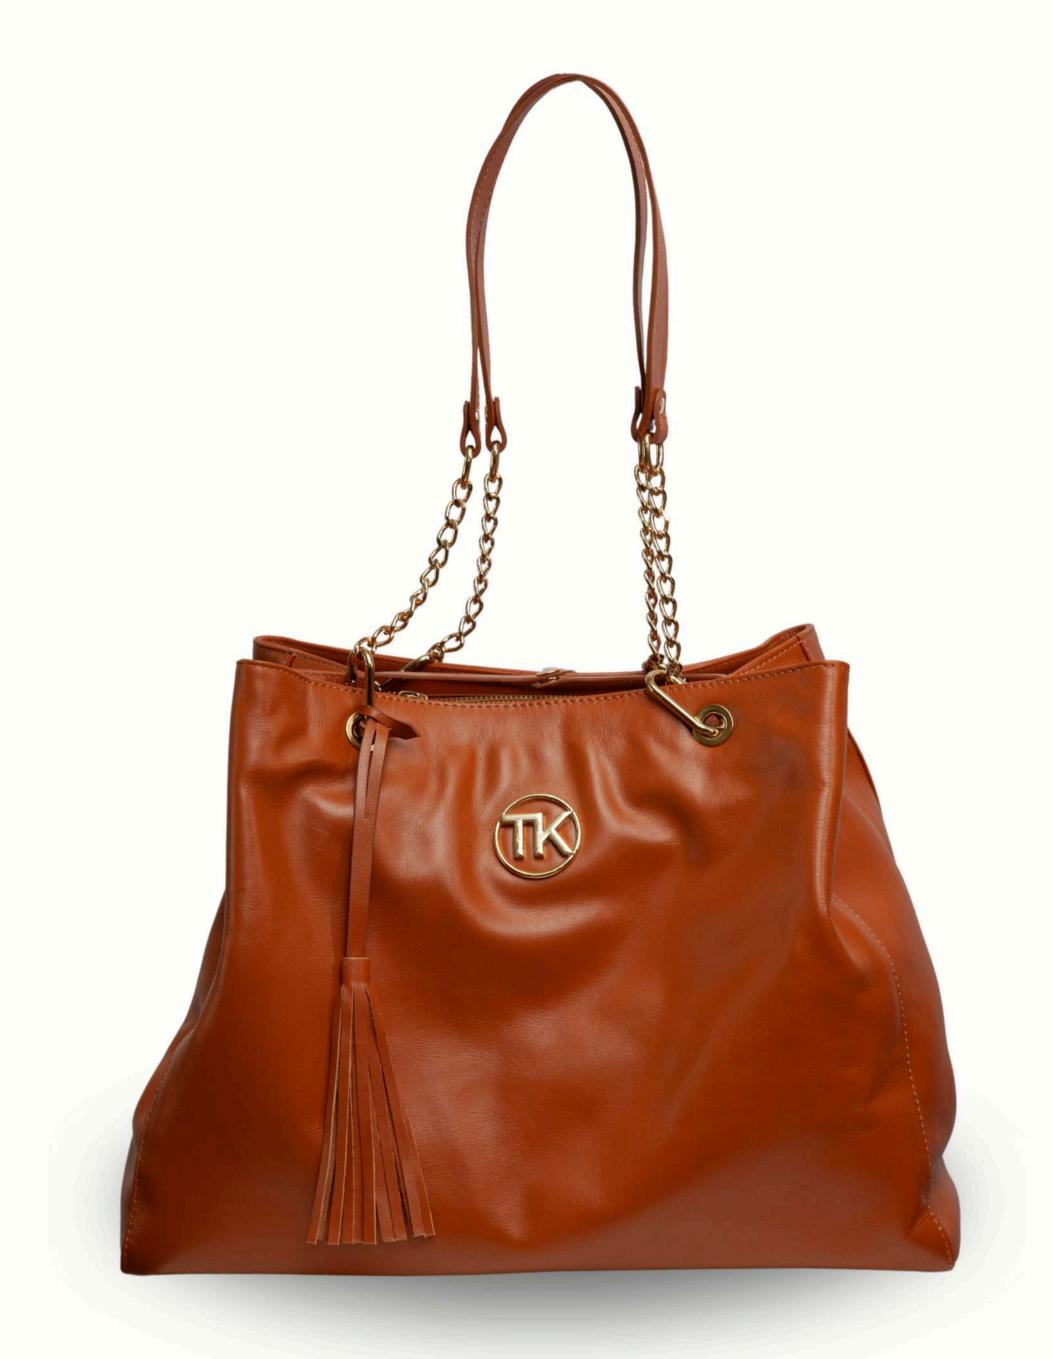

Ref.142 A = ASPEN / A = 23 L = 55 L = 16

TININ/
for you. for all.

Ref. 180 = DUBLIN / A=20 L=36 P = 17

TININ/
for you. for all.

Ref. 151 B = VERONA / A 23 L= 29 P = 14

TININ/
for you. for all.

Ref. 121 B = CANCUN / A = 26 L = 28 P = 9