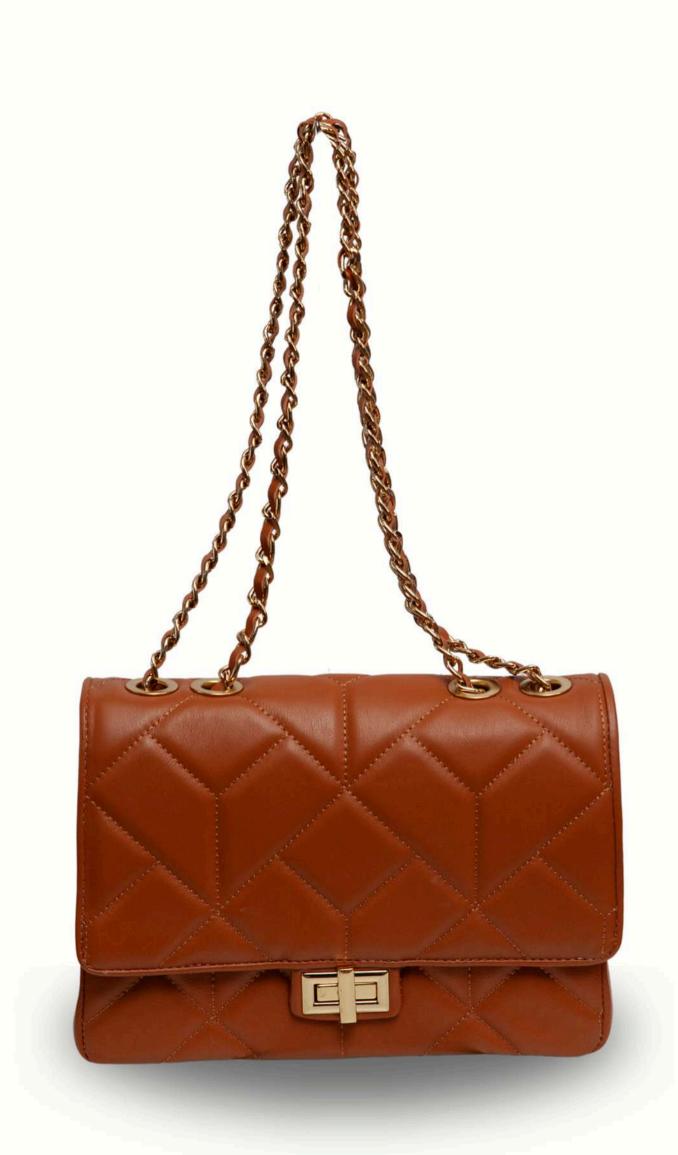

## CORES Disponíveis em todos os modelos.

PRETO

CHESTNUT

SKY BLUE

Ref. 170 A = VERSAILLES / A=30 L=35 P=13

TININ/
for you. for all.

Ref. 170 B = VERSAILLES / A=30 L =35 P=13

TININ/
for you. for all.