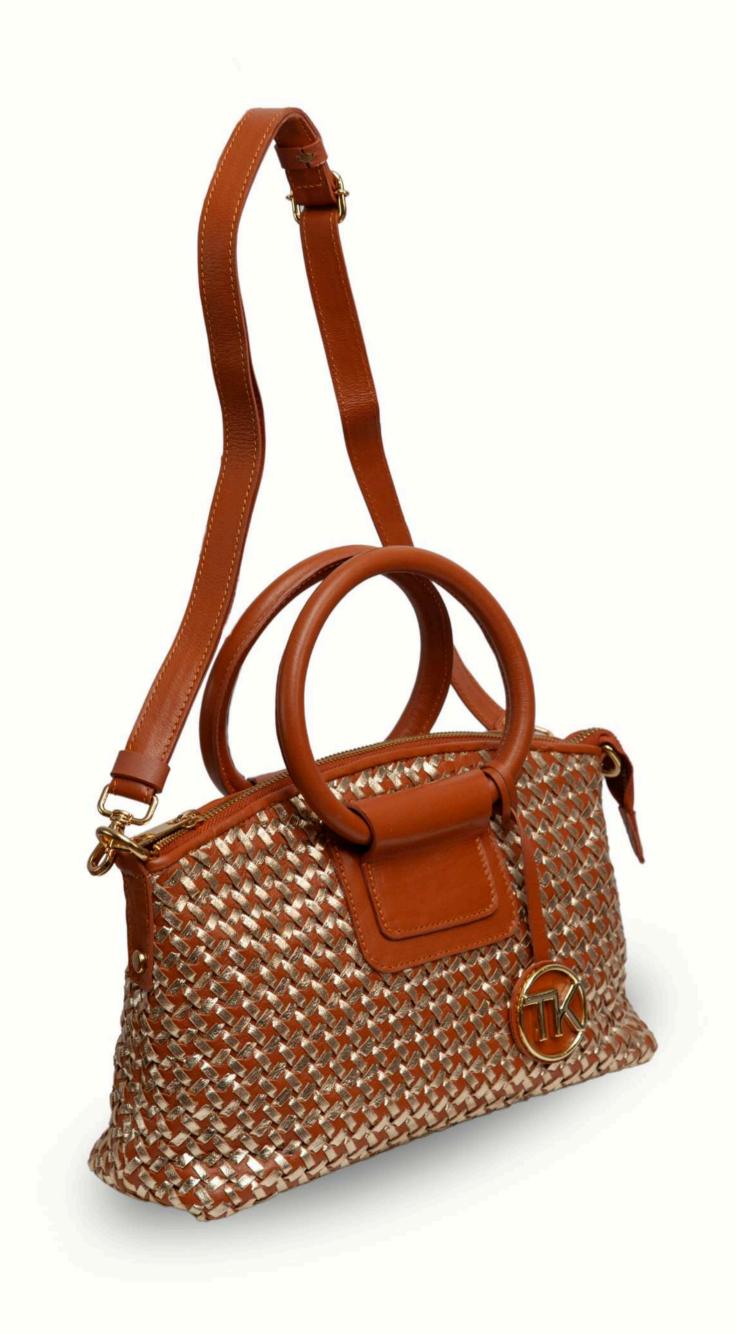

TININ/
for you. for all.

REF. 178 RECIFE / A= 16 L =25 P=9

REF. 137 FILIPINAS / A= 18 L = 26 P= 9

TININ/
for you. for all.

REF. 175 ANDORRA / A= 29 L = 41 P=32

TININ/
for you. for all.

REF. 177 TÓQUIO / A=30 L =45 P=18