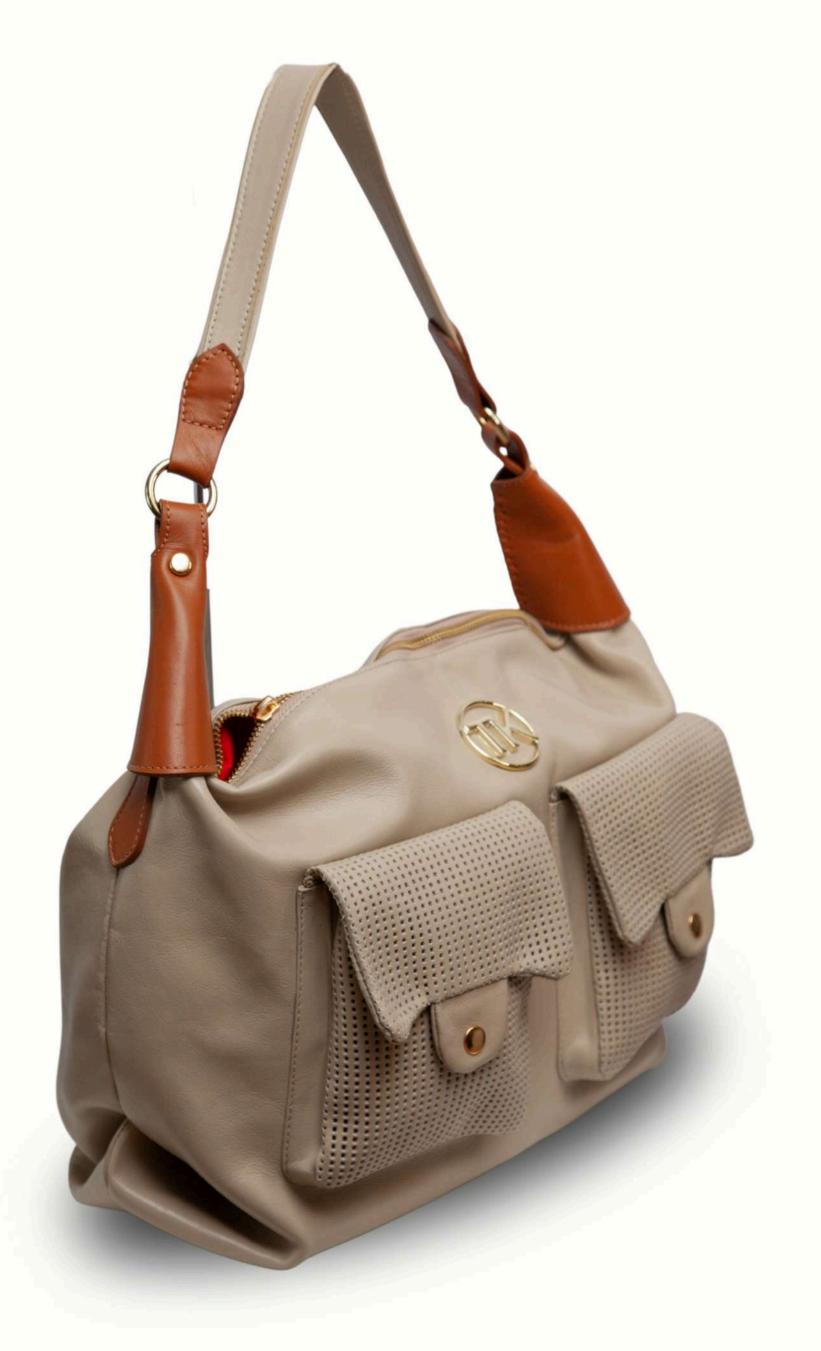

## CORES Disponíveis em todos os modelos.

PRETO

CHESTNUT

SKY BLUE

Ref. 170 A = VERSAILLES / A=30 L=35 P=13

TININ/
for you. for all.

Ref. 170 B = VERSAILLES / A=30 L =35 P=13

TININ/
for you. for all.