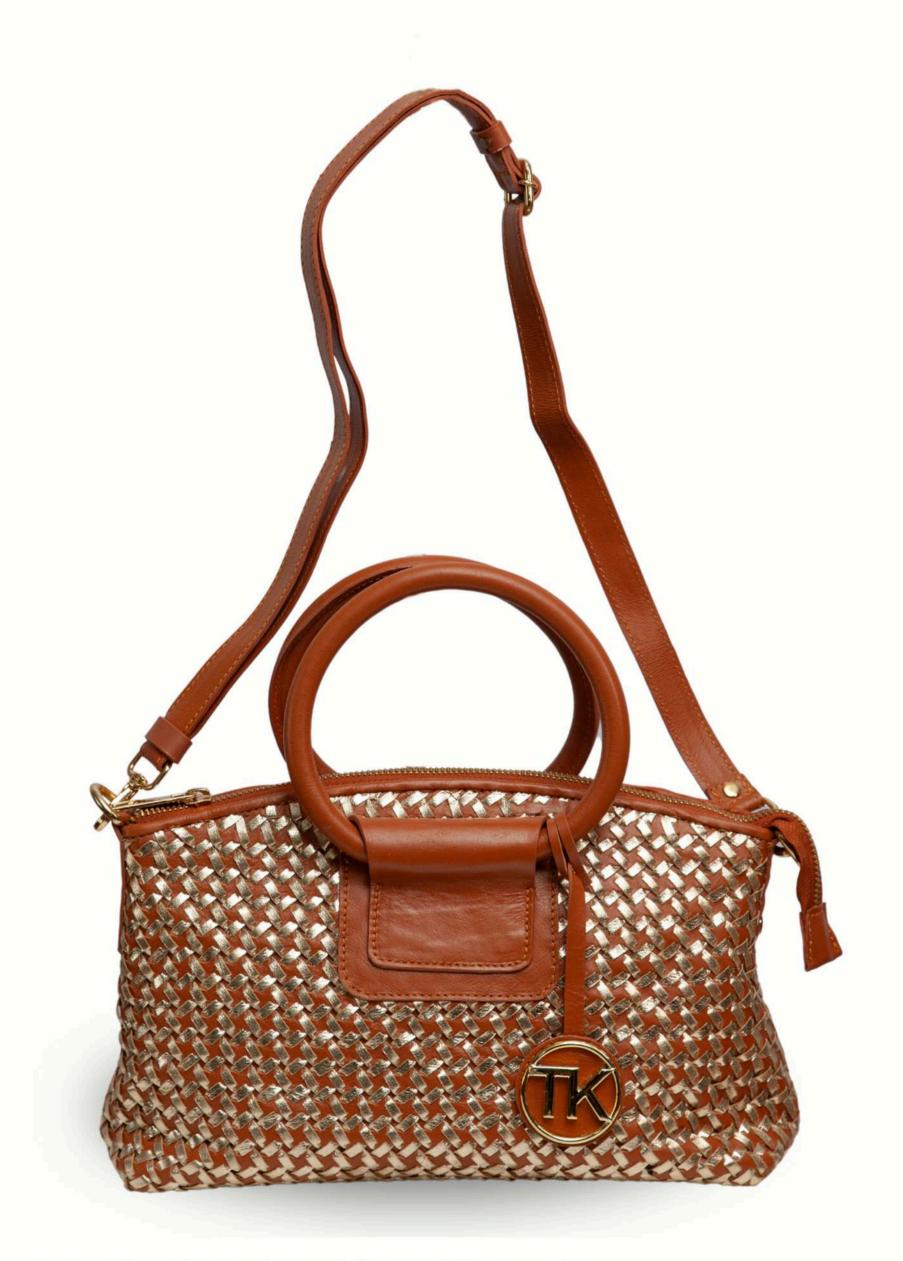

REF 161 SEATTLE / A=32 L=52 P=15

TININ/
for you. for all.

TININ/
for you. for all.

REF. 128 LISBOA / A=27 L=36 P=16

TININ/
for you. for all.

REF. 142 A ASPEN / A=23 L=33 P=16

TINIX for you. for all.

REF. 173 VALÊNCIA / A=18 L=28 P=3