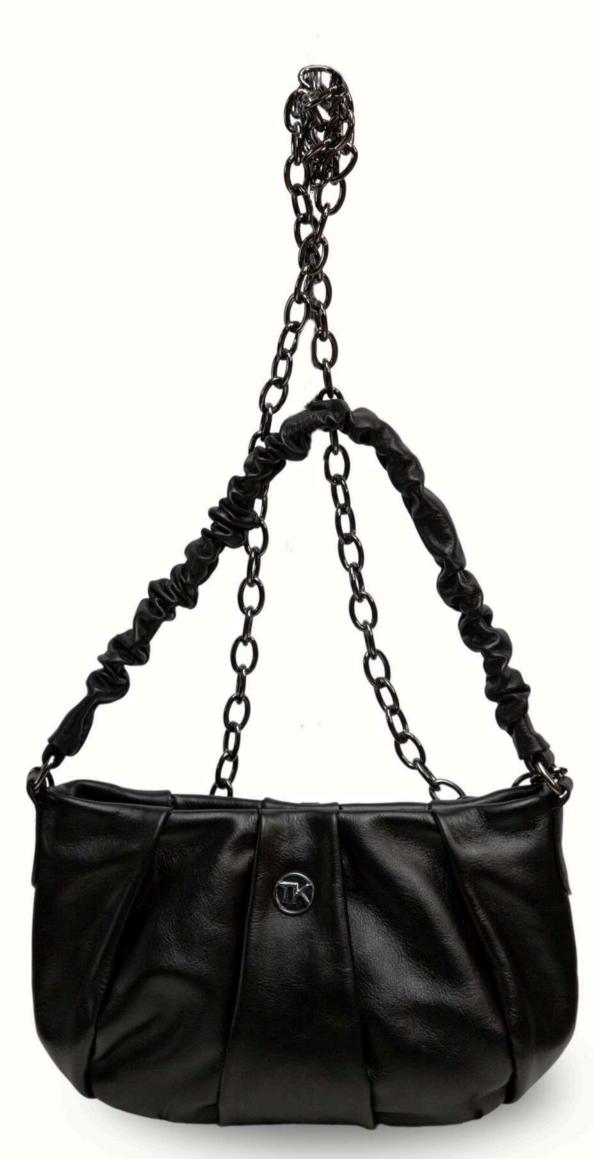

## CORES Disponíveis em todos os modelos.

PRETO

CHESTNUT

SKY BLUE

Ref. 170 A = VERSAILLES / A=30 L=35 P=13

TININ/
for you. for all.

Ref. 170 B = VERSAILLES / A=30 L =35 P=13

TININ/
for you. for all.