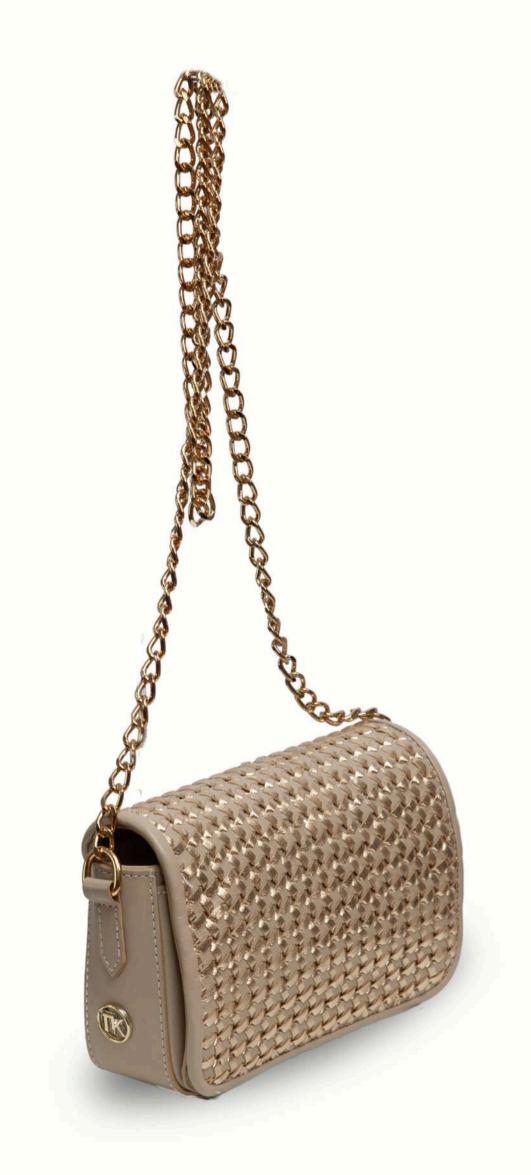

TININ/
for you. for all.

REF. 178 RECIFE / A= 16 L =25 P=9

REF. 137 FILIPINAS / A= 18 L = 26 P= 9

TININ/
for you. for all.

REF. 175 ANDORRA / A= 29 L = 41 P=32

TININ/
for you. for all.

REF. 177 TÓQUIO / A=30 L =45 P=18