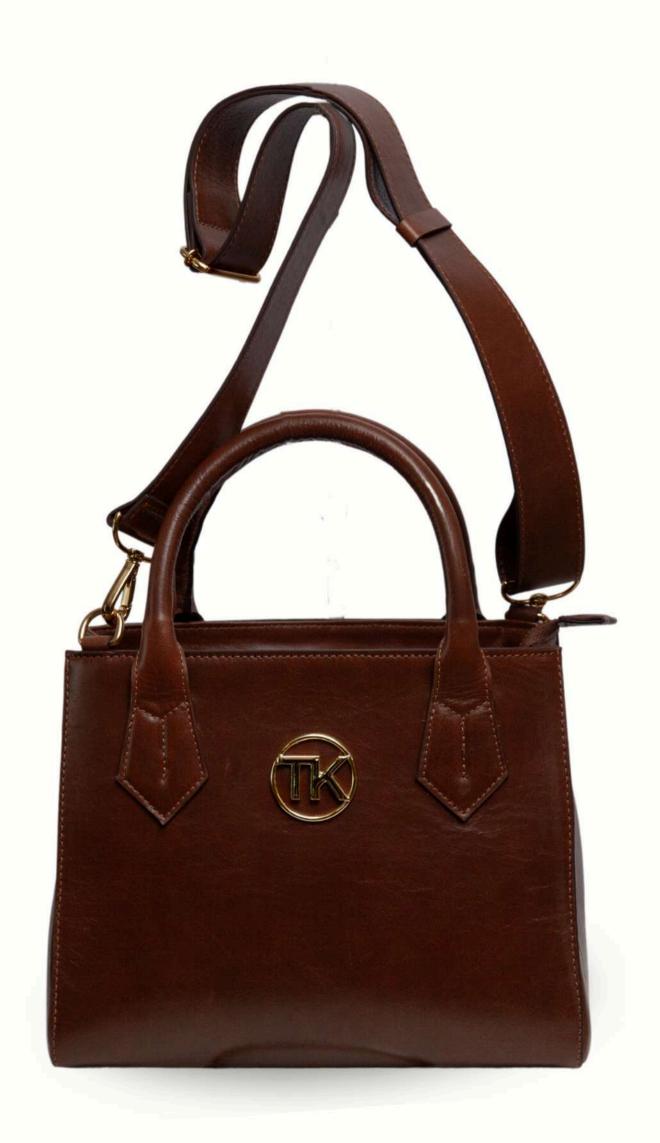

## CORES Disponíveis em todos os modelos.

PRETO

CHESTNUT

SKY BLUE

Ref. 170 A = VERSAILLES / A=30 L=35 P=13

TININ/
for you. for all.

Ref. 170 B = VERSAILLES / A=30 L =35 P=13

TININ/
for you. for all.