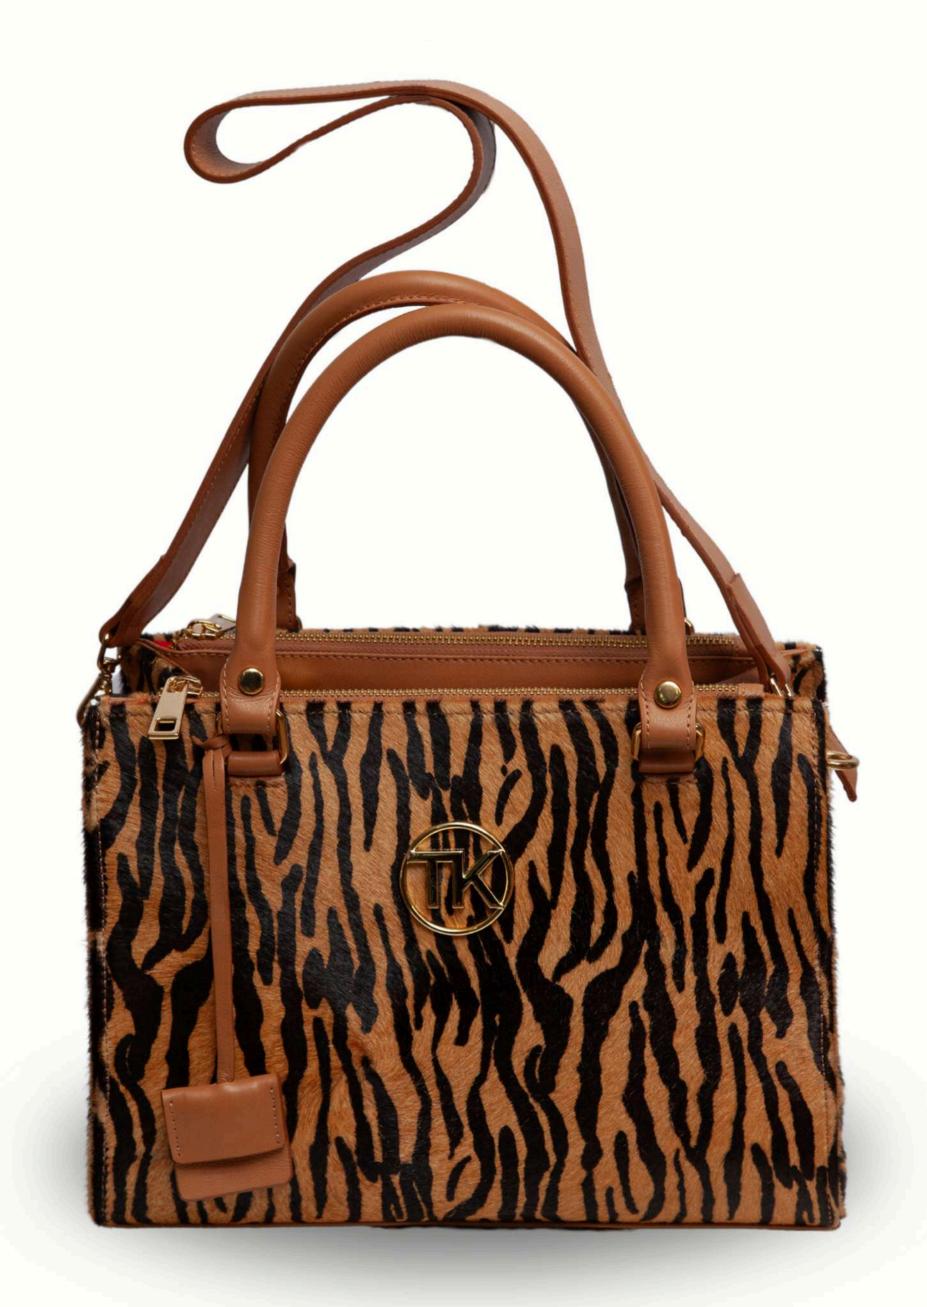

TININ/
for you. for all.

Ref. 174 = IPANEMA / A = 41 L = 31 P = 5

TININ/
for you. for all.

Ref. 174 = IPANEMA / A = 41 L = 31 P = 5

TININ/
for you. for all.

REf. 166 MUNICH / A= 31 L=40 P= 17

TININ/
for you. for all.