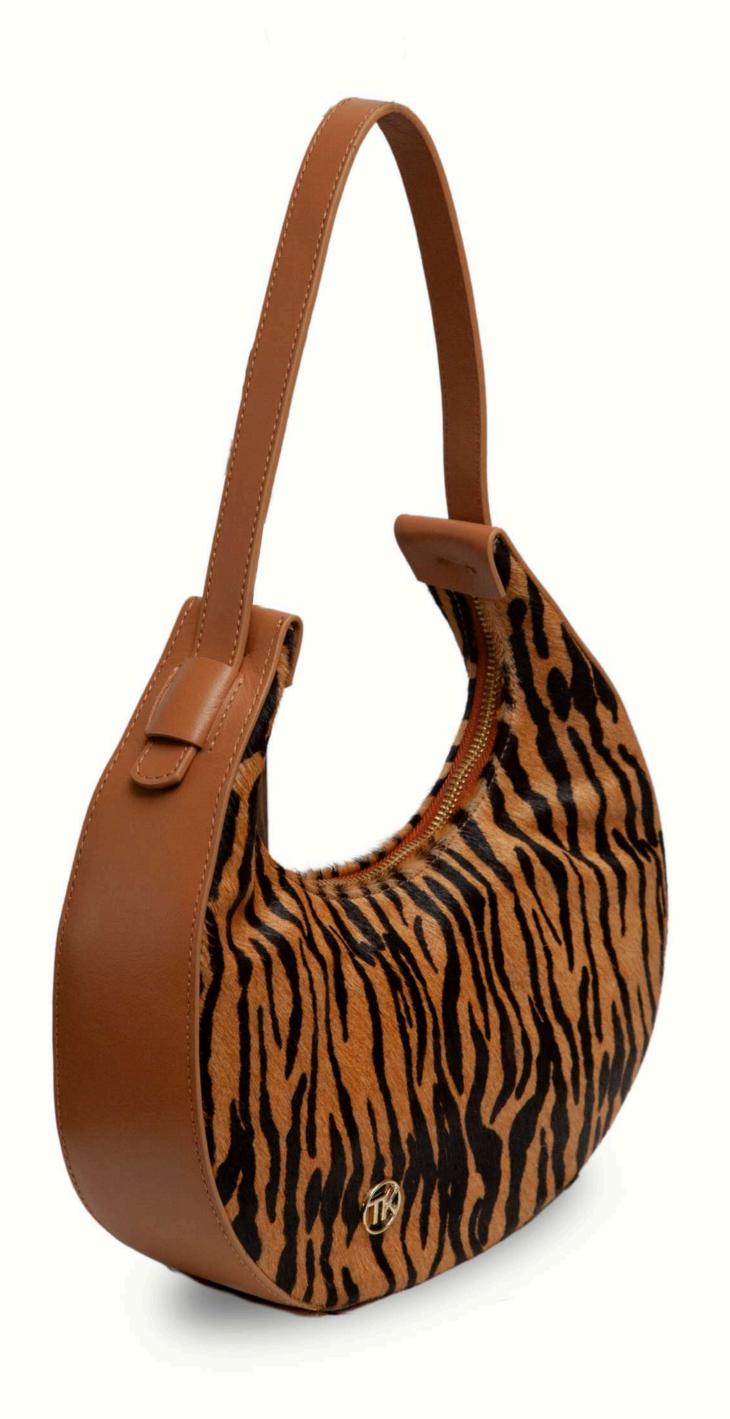

TININ/
for you. for all.

Ref. 174 = IPANEMA / A = 41 L = 31 P = 5

TININ/
for you. for all.

Ref. 174 = IPANEMA / A = 41 L = 31 P = 5

TININ/
for you. for all.

REf. 166 MUNICH / A= 31 L=40 P= 17

TININ/
for you. for all.