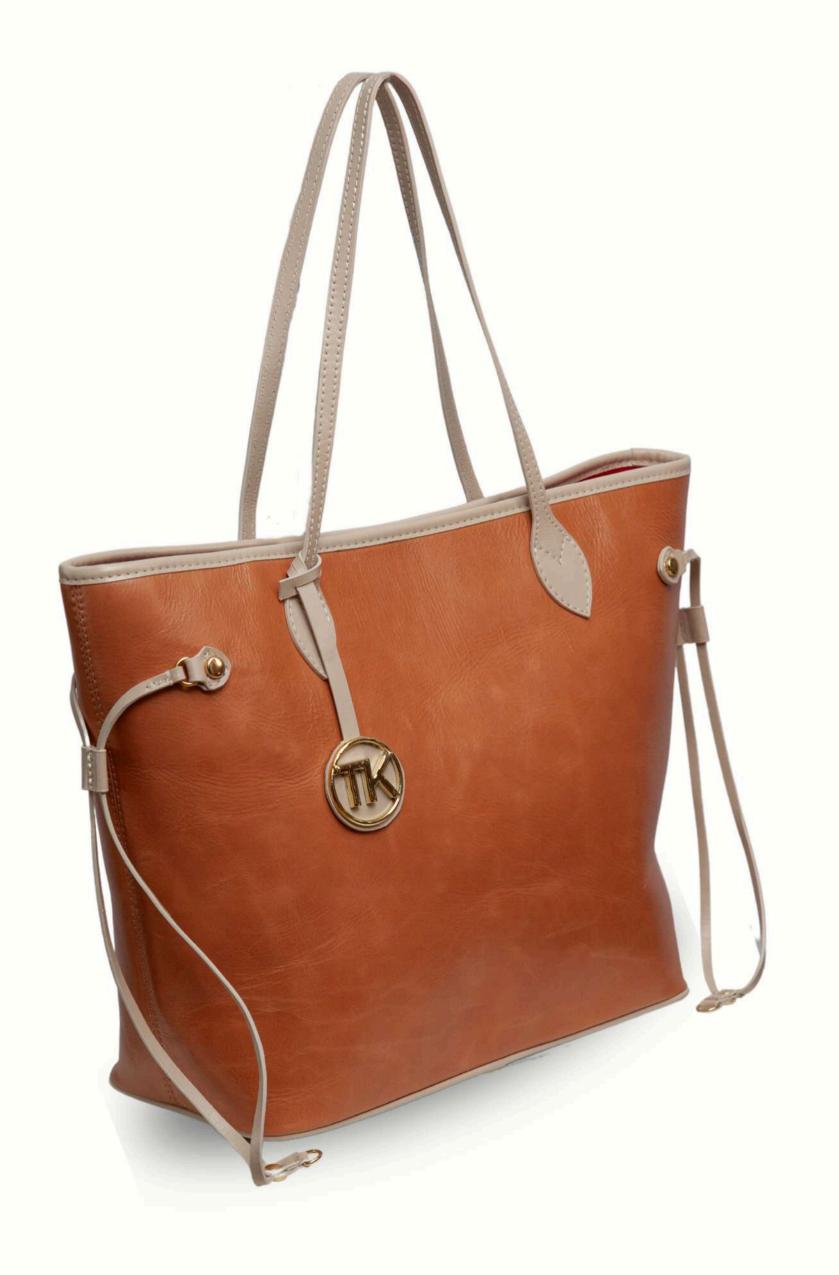

Ref.142 A = ASPEN / A = 23 L = 55 L = 16

TININ/
for you. for all.

Ref. 180 = DUBLIN / A=20 L=36 P = 17

TININ/
for you. for all.

Ref. 151 B = VERONA / A 23 L= 29 P = 14

TININ/
for you. for all.

Ref. 121 B = CANCUN / A = 26 L = 28 P = 9