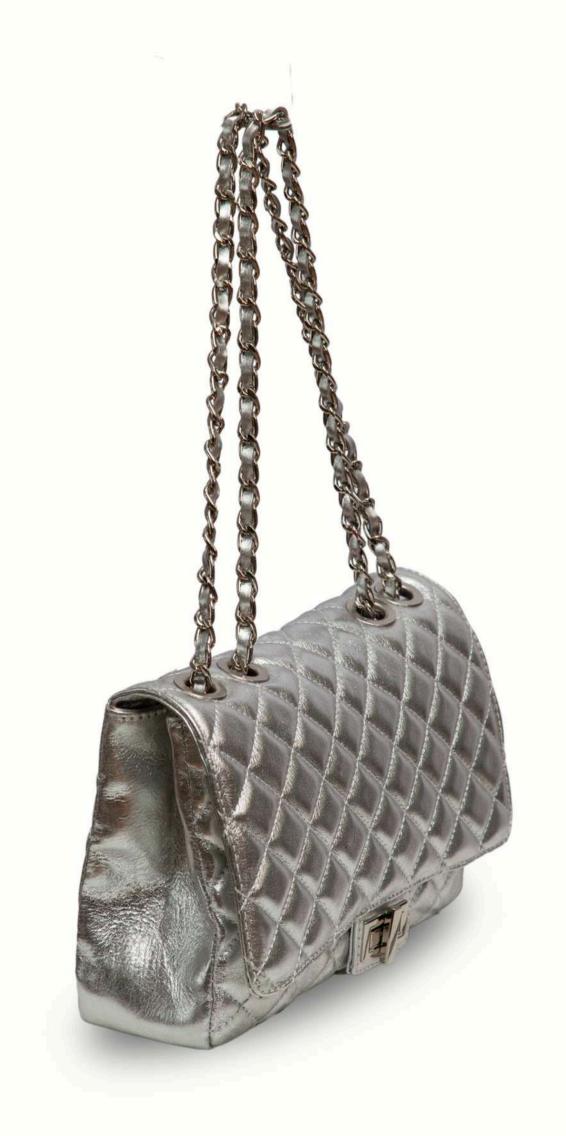

## CORES Disponíveis em todos os modelos.

PRETO

CHESTNUT

SKY BLUE

Ref. 170 A = VERSAILLES / A=30 L=35 P=13

TININ/
for you. for all.

Ref. 170 B = VERSAILLES / A=30 L =35 P=13

TININ/
for you. for all.