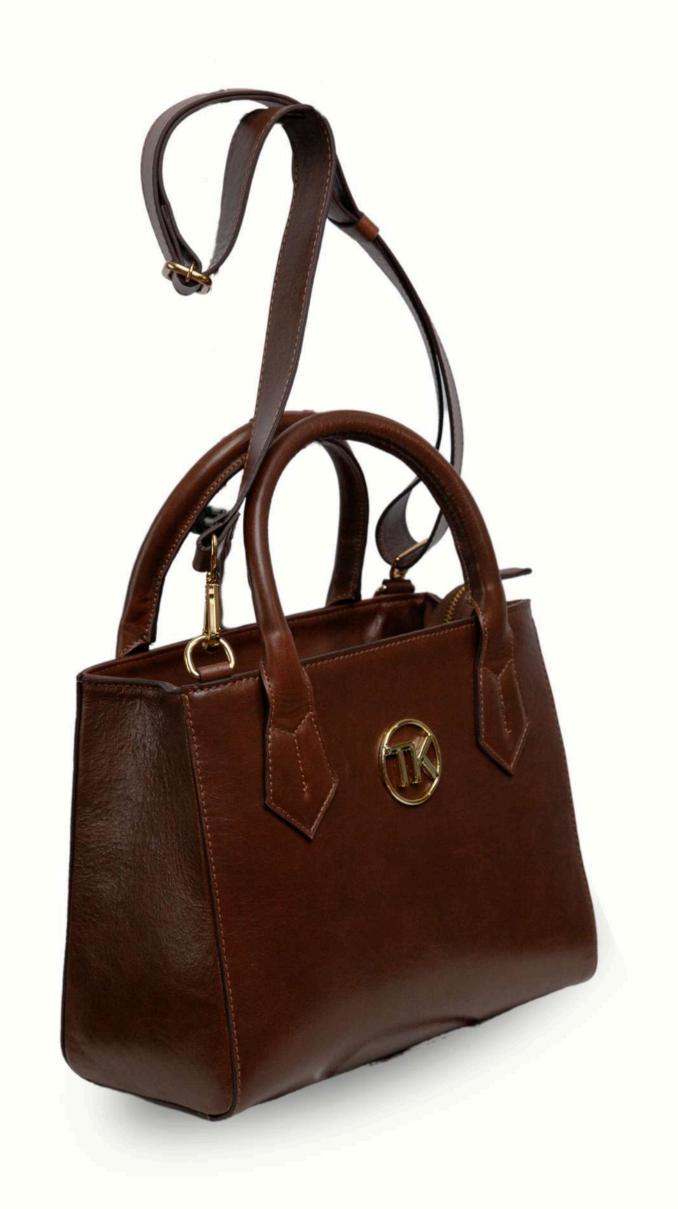

## CORES Disponíveis em todos os modelos.

PRETO

CHESTNUT

SKY BLUE

Ref. 170 A = VERSAILLES / A=30 L=35 P=13

TININ/
for you. for all.

Ref. 170 B = VERSAILLES / A=30 L =35 P=13

TININ/
for you. for all.