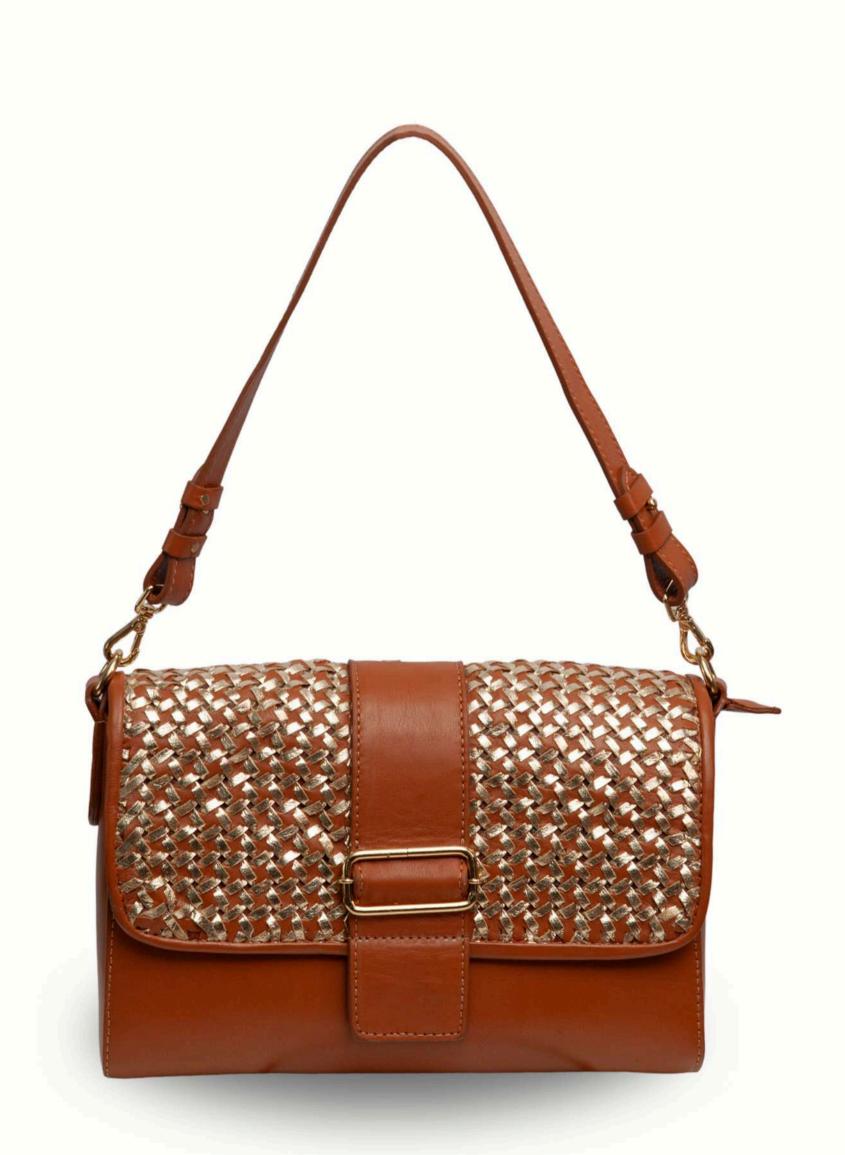

Ref.142 A = ASPEN / A = 23 L = 55 L = 16

TININ/
for you. for all.

Ref. 180 = DUBLIN / A=20 L=36 P = 17

TININ/
for you. for all.

Ref. 151 B = VERONA / A 23 L= 29 P = 14

TININ/
for you. for all.

Ref. 121 B = CANCUN / A = 26 L = 28 P = 9