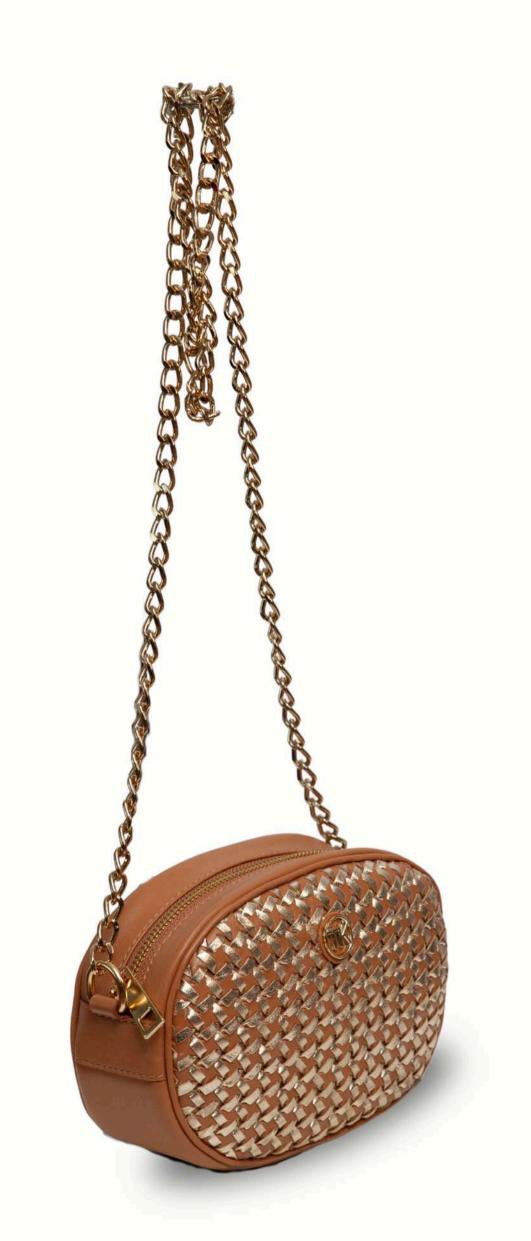

## CORES Disponíveis em todos os modelos.

PRETO

CHESTNUT

SKY BLUE

Ref. 170 A = VERSAILLES / A=30 L=35 P=13

TININ/
for you. for all.

Ref. 170 B = VERSAILLES / A=30 L =35 P=13

TININ/
for you. for all.