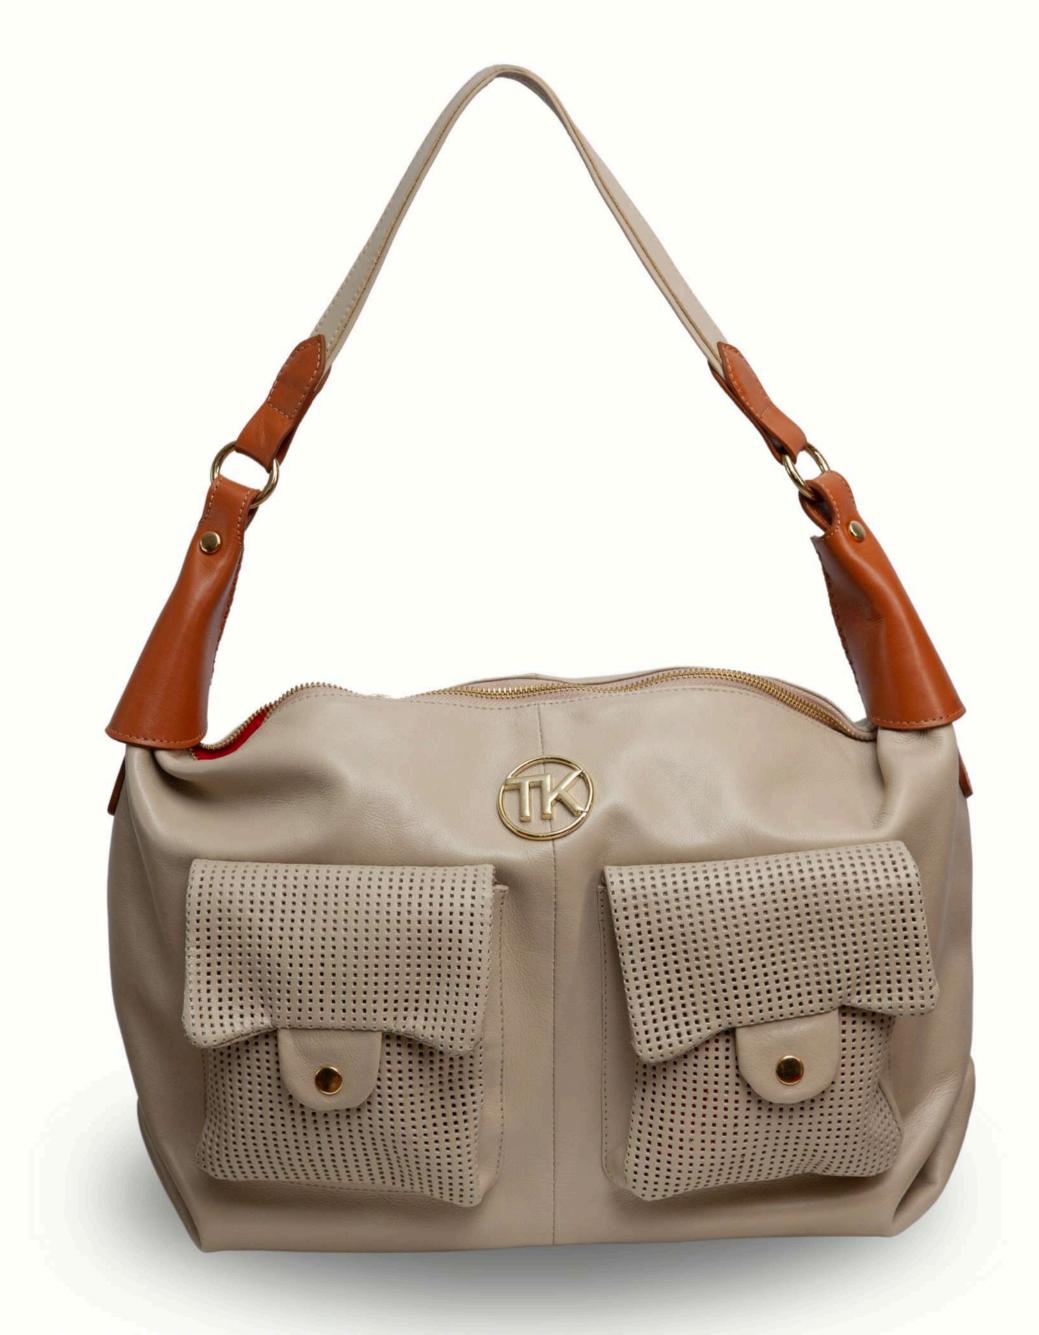

## CORES Disponíveis em todos os modelos.

PRETO

CHESTNUT

SKY BLUE

Ref. 170 A = VERSAILLES / A=30 L=35 P=13

TININ/
for you. for all.

Ref. 170 B = VERSAILLES / A=30 L =35 P=13

TININ/
for you. for all.