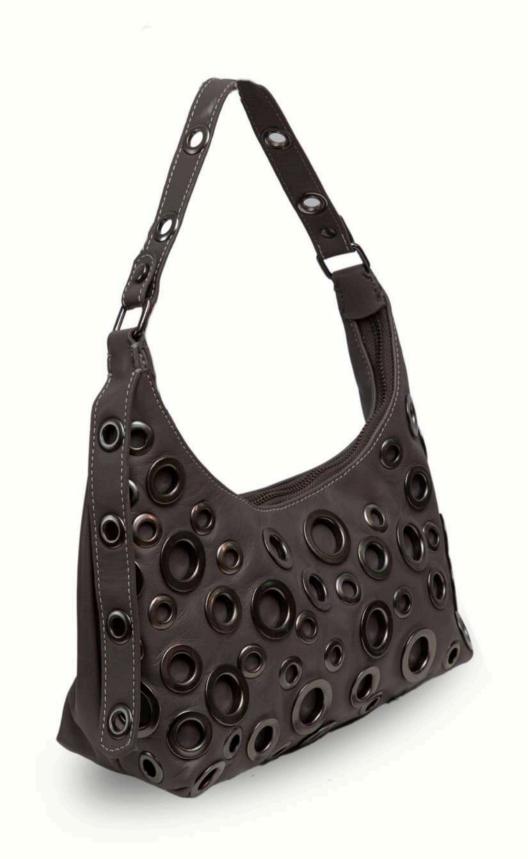

Ref.142 A = ASPEN / A = 23 L = 55 L = 16

TININ/
for you. for all.

Ref. 180 = DUBLIN / A=20 L=36 P = 17

TININ/
for you. for all.

Ref. 151 B = VERONA / A 23 L= 29 P = 14

TININ/
for you. for all.

Ref. 121 B = CANCUN / A = 26 L = 28 P = 9