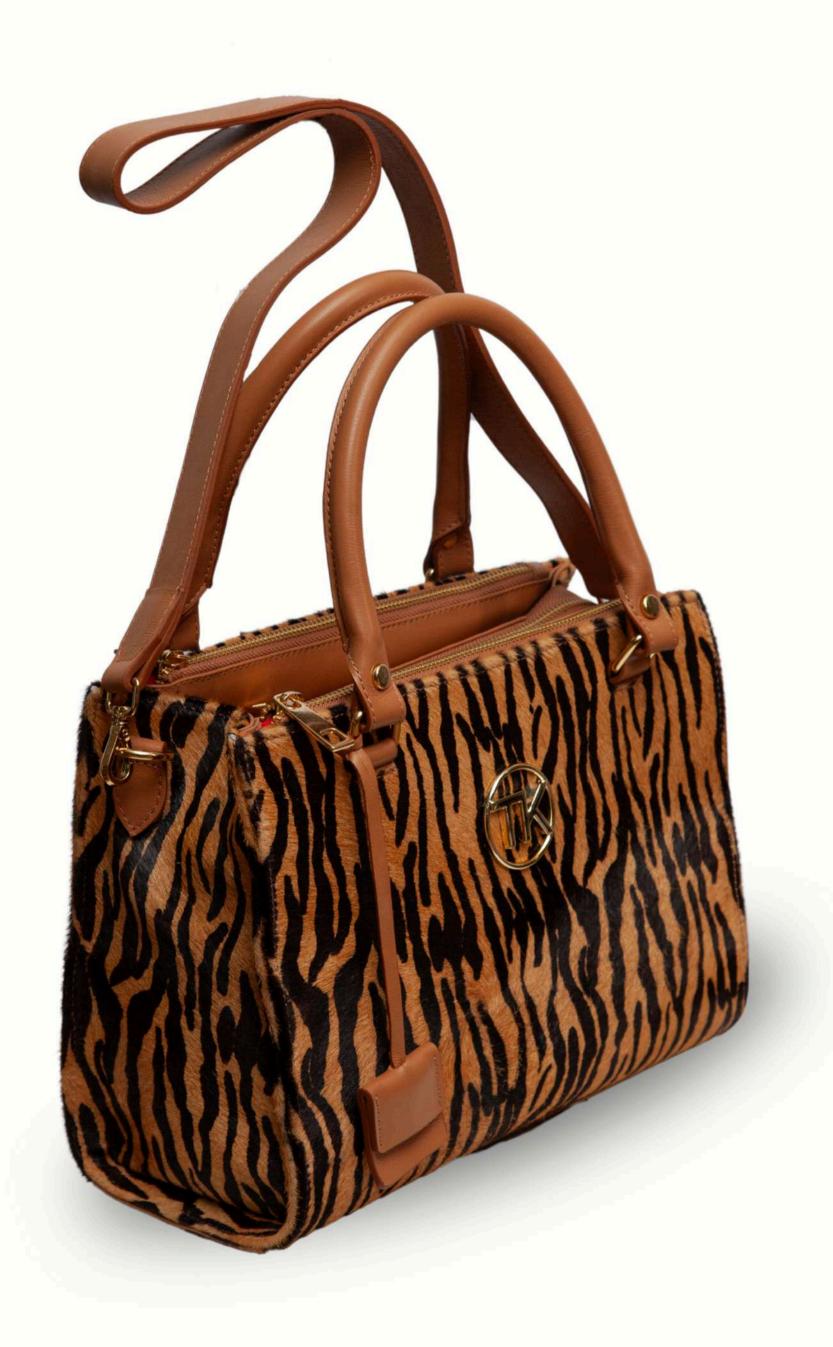

TININ/
for you. for all.

Ref. 174 = IPANEMA / A = 41 L = 31 P = 5

TININ/
for you. for all.

Ref. 174 = IPANEMA / A = 41 L = 31 P = 5

TININ/
for you. for all.

REf. 166 MUNICH / A= 31 L=40 P= 17

TININ/
for you. for all.