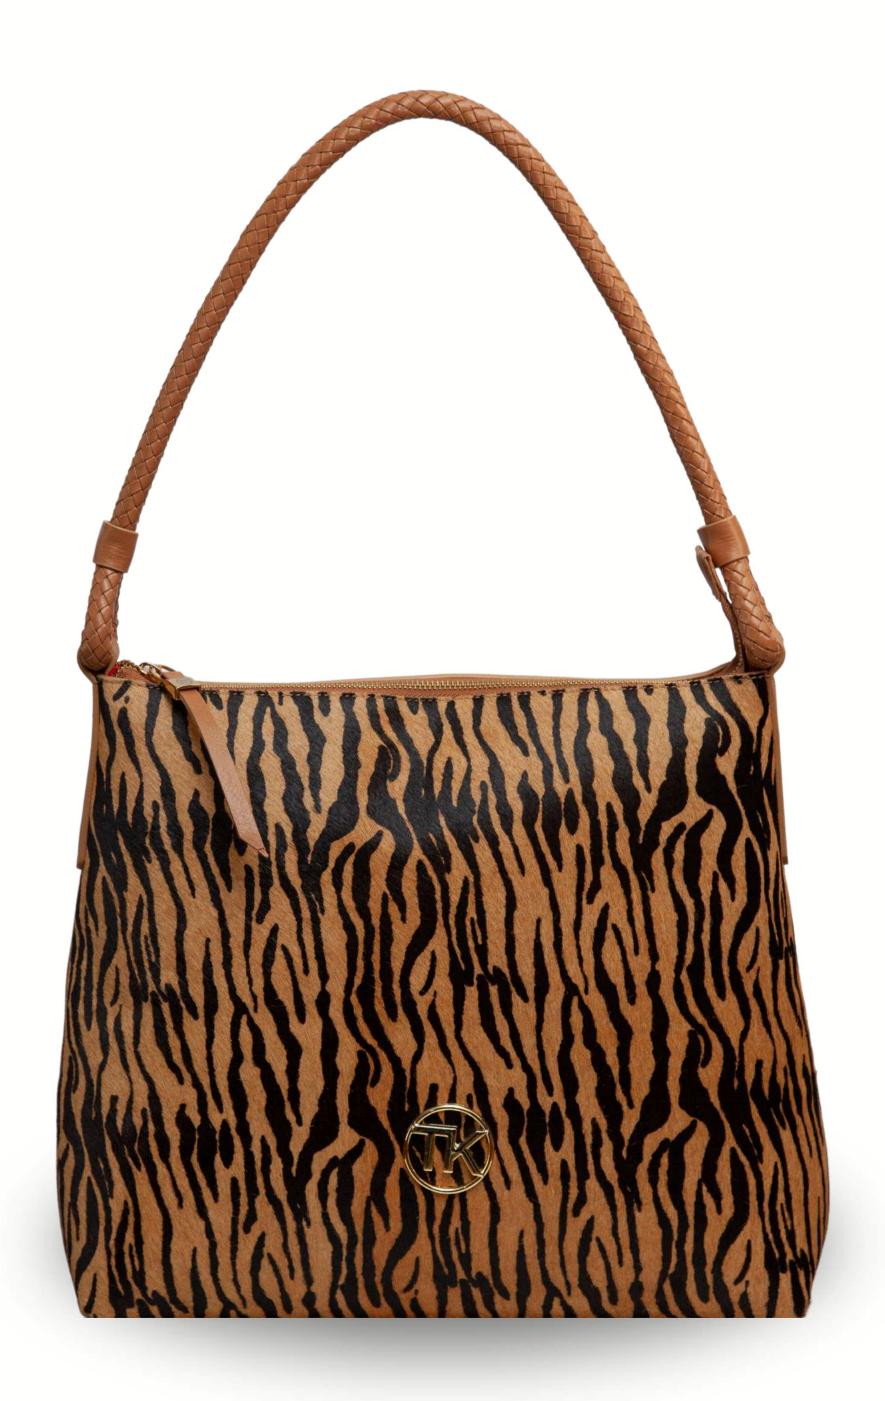

TININ/
for you. for all.

Ref. 174 = IPANEMA / A = 41 L = 31 P = 5

TININ/
for you. for all.

Ref. 174 = IPANEMA / A = 41 L = 31 P = 5

TININ/
for you. for all.

REf. 166 MUNICH / A= 31 L=40 P= 17

TININ/
for you. for all.