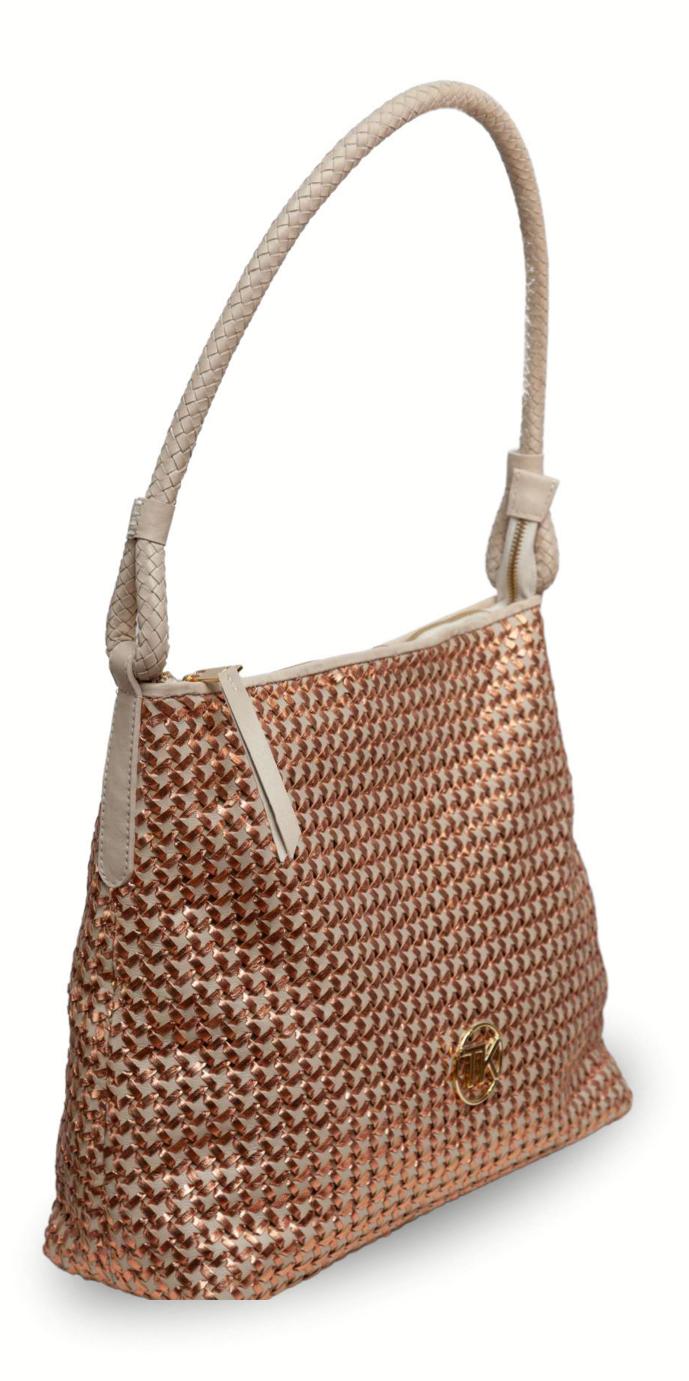

Ref.142 A = ASPEN / A = 23 L = 55 L = 16

TININ/
for you. for all.

Ref. 180 = DUBLIN / A=20 L=36 P = 17

TININ/
for you. for all.

Ref. 151 B = VERONA / A 23 L= 29 P = 14

TININ/
for you. for all.

Ref. 121 B = CANCUN / A = 26 L = 28 P = 9