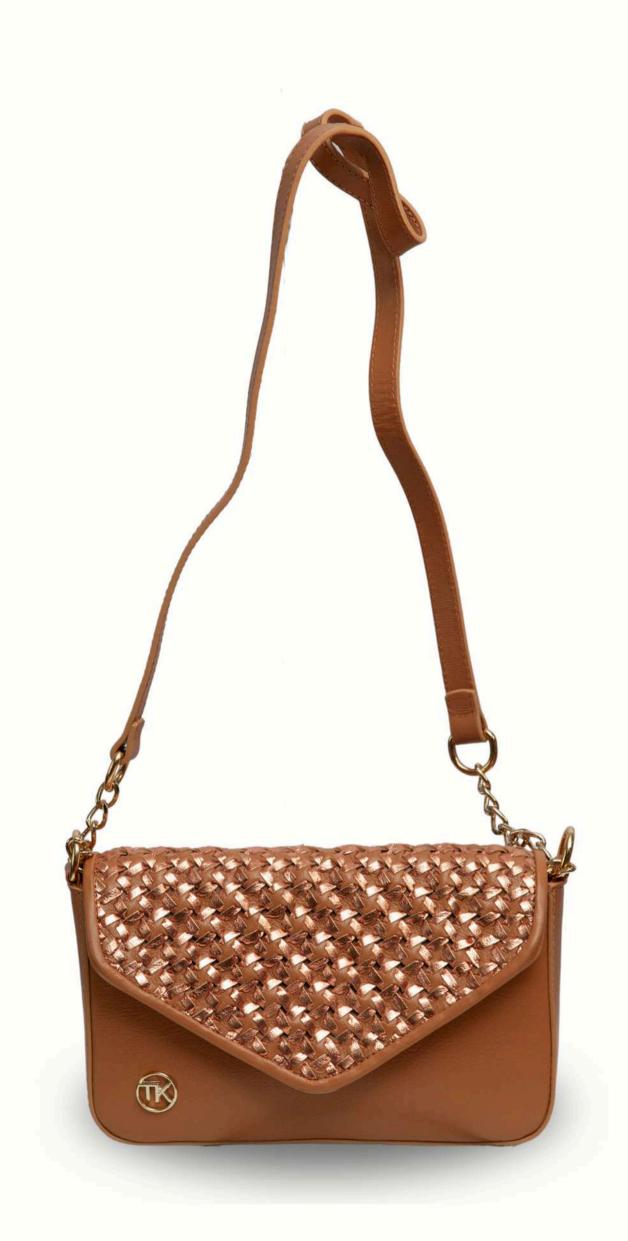

REF 161 SEATTLE / A=32 L=52 P=15

TININ/
for you. for all.

TININ/
for you. for all.

REF. 128 LISBOA / A=27 L=36 P=16

TININ/
for you. for all.

REF. 142 A ASPEN / A=23 L=33 P=16

TINIX for you. for all.

REF. 173 VALÊNCIA / A=18 L=28 P=3